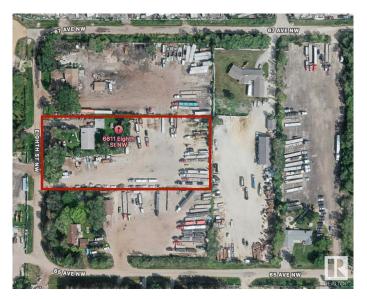

## \$1,790,000

0 Bedroom, 0.00 Bathroom, Industrial on 0.00 Acres

Maple Ridge Industrial, Edmonton, AB

- Beautifully updated bungalow with refinished hardwood floors, roll shutters & cozy fireplace - High-efficiency furnace with HEPA filter for superior air quality - Paved asphalt driveway for added convenience - Zoned DC1 – Ideal for future industrial/commercial development & Strategic location – Quick access to Anthony Henday & Sherwood Park freeways - House is currently being rented out and is generating income. - 2.47 acres of land currently being used as a truck yard Whether you're looking for a great home, investment property, or future development site, this one has it all! Don't miss out on this fantastic deal!

# **Community Information**

Address 6611 8 Street

Area Edmonton

Subdivision Maple Ridge Industrial

City Edmonton
County ALBERTA

Province AB

Postal Code T6P 1R9