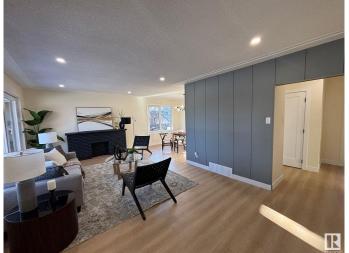

### \$536,500

5 Bedroom, 2.00 Bathroom, 1,206 sqft Single Family on 0.00 Acres

Hazeldean, Edmonton, AB

STEPS FROM MILL CREEK RAVINE and HAPPY BEER STREETâ€"your new lifestyle starts HERE. Hike, bike, or stroll the RAVINE TRAILS, grab a pint at local breweries, or sip a latte at one of the nearby cafés. Hazeldean is a hidden gem with a strong COMMUNITY LEAGUE, parks, playgrounds, and quick access to Whyte Ave. This RENOVATED 5-BED, 2-BATH home has a SEPARATE ENTRANCE to a bright in-law suite. Inside: OPEN-CONCEPT layout, custom cabinets, QUARTZ, pot lights, and new German tilt & turn windows. Massive primary, DOUBLE GARAGE, fenced yard, and upgraded landscaping. Live where the good vibes are.

### Interior

Appliances Dryer, Garage Opener, Hood Fan, Washer, Refrigerators-Two,

Stoves-Two

Heating Forced Air-1, Natural Gas

Stories 2
Has Basement Yes

Basement Full, Finished