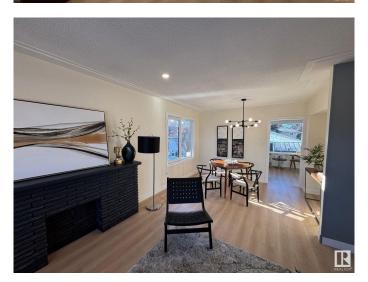

### \$536,500

5 Bedroom, 2.00 Bathroom, 1,206 sqft Single Family on 0.00 Acres

Hazeldean, Edmonton, AB

STEPS FROM MILL CREEK RAVINE and HAPPY BEER STREETâ€"your new lifestyle starts HERE. Hike, bike, or stroll the RAVINE TRAILS, grab a pint at local breweries, or sip a latte at one of the nearby cafés. Hazeldean is a hidden gem with a strong COMMUNITY LEAGUE, parks, playgrounds, and quick access to Whyte Ave. This RENOVATED 5-BED, 2-BATH home has a SEPARATE ENTRANCE to a bright in-law suite. Inside: OPEN-CONCEPT layout, custom cabinets, QUARTZ, pot lights, and new German tilt & turn windows. Massive primary, DOUBLE GARAGE, fenced yard, and upgraded landscaping. Live where the good vibes are.

### Interior

Appliances Dryer, Garage Opener, Hood Fan, Washer, Refrigerators-Two,

Stoves-Two

Heating Forced Air-1, Natural Gas

Stories 2
Has Basement Yes

Basement Full, Finished