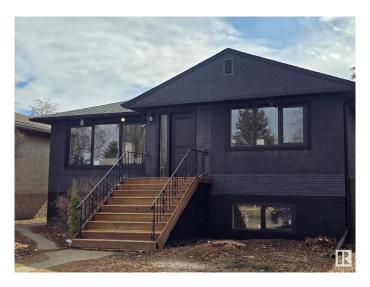

### \$536,500

5 Bedroom, 2.00 Bathroom, 1,206 sqft Single Family on 0.00 Acres

Hazeldean, Edmonton, AB

STEPS FROM MILL CREEK RAVINE and HAPPY BEER STREETâ€"your new lifestyle starts HERE. Hike, bike, or stroll the RAVINE TRAILS, grab a pint at local breweries, or sip a latte at one of the nearby cafés. Hazeldean is a hidden gem with a strong COMMUNITY LEAGUE, parks, playgrounds, and quick access to Whyte Ave. This RENOVATED 5-BED, 2-BATH home has a SEPARATE ENTRANCE to a bright in-law suite. Inside: OPEN-CONCEPT layout, custom cabinets, QUARTZ, pot lights, and new German tilt & turn windows. Massive primary, DOUBLE GARAGE, fenced yard, and upgraded landscaping. Live where the good vibes are.

#### **Exterior**

Exterior Wood, Stucco

Exterior Features Back Lane, Fenced, Playground Nearby, Schools, Shopping Nearby,

See Remarks

Roof Asphalt Shingles

Construction Wood, Stucco

Foundation Concrete Perimeter