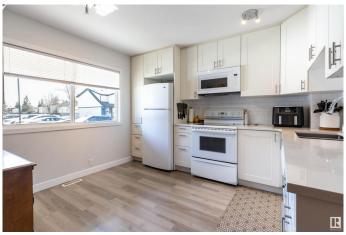

### \$255,000

3 Bedroom, 1.50 Bathroom, 1,165 sqft Condo / Townhouse on 0.00 Acres

La Perle, Edmonton, AB

This exceptional townhome with over 1600 sq ft of living space in the west end neighborhood of La Perle is a treasure. There is a lot of main floor living space between the dining/living space and the kitchen, which has modern cabinets and plenty of usable counter space. Three bedrooms upstairs, including a HUGE master bedroom. Basement has been fully finished as a rec room. Vinyl flooring throughout all levels. Sliding door from the living room leads to a cozy backyard. The parquet pad would be the perfect place to put a pergola. Property includes one parking spot. Located close to everything: schools, parks, shopping, and amenities.