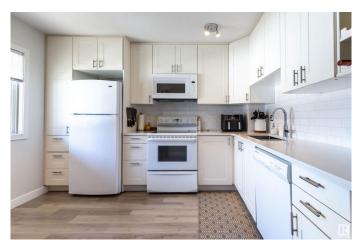

### \$255,000

3 Bedroom, 1.50 Bathroom, 1,165 sqft Condo / Townhouse on 0.00 Acres

La Perle, Edmonton, AB

This exceptional townhome with over 1600 sq ft of living space in the west end neighborhood of La Perle is a treasure. There is a lot of main floor living space between the dining/living space and the kitchen, which has modern cabinets and plenty of usable counter space. Three bedrooms upstairs, including a HUGE master bedroom. Basement has been fully finished as a rec room. Vinyl flooring throughout all levels. Sliding door from the living room leads to a cozy backyard. The parquet pad would be the perfect place to put a pergola. Property includes one parking spot. Located close to everything: schools, parks, shopping, and amenities.