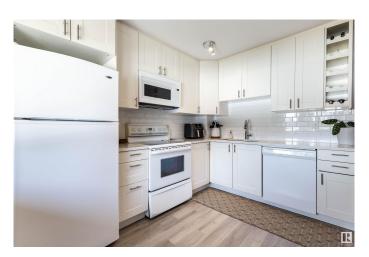

### \$255,000

3 Bedroom, 1.50 Bathroom, 1,165 sqft Condo / Townhouse on 0.00 Acres

La Perle, Edmonton, AB

This exceptional townhome with over 1600 sq ft of living space in the west end neighborhood of La Perle is a treasure. There is a lot of main floor living space between the dining/living space and the kitchen, which has modern cabinets and plenty of usable counter space. Three bedrooms upstairs, including a HUGE master bedroom. Basement has been fully finished as a rec room. Vinyl flooring throughout all levels. Sliding door from the living room leads to a cozy backyard. The parquet pad would be the perfect place to put a pergola. Property includes one parking spot. Located close to everything: schools, parks, shopping, and amenities.