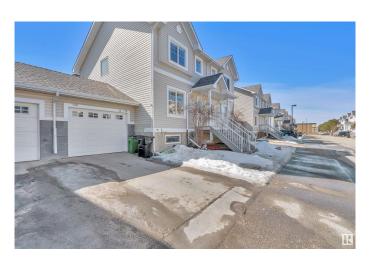

# \$339,900 - 11 2503 24 Street, Edmonton

MLS® #E4429551

# \$339,900

4 Bedroom, 2.50 Bathroom, 1,164 sqft Condo / Townhouse on 0.00 Acres

Silver Berry, Edmonton, AB

Welcome to Silverberry! This family-friendly community is conveniently located near shopping, grocery stores, parks, dining, schools, and a large recreation center. This townhouse is perfect for first-time homebuyers or investors. It features a cozy living room and a spacious kitchen with a brand-new refrigerator, ample cabinet space, and a dining area. A two-piece bathroom with a laundry area completes the main floor. Upstairs, you'II find three nicely sized bedrooms and a four-piece bathroom. The fully finished basement includes one bedroom with an ensuite and a recreational area, perfect for entertaining. Additional updates include a new hot water tank installed in 2023.

#### **Amenities**

Amenities Deck, No Animal Home, No Smoking Home

Parking Single Garage Attached

### **Exterior**

Exterior Wood, Vinyl

Exterior Features Playground Nearby, Schools, Shopping Nearby

Roof Asphalt Shingles

Construction Wood, Vinyl

Foundation Concrete Perimeter