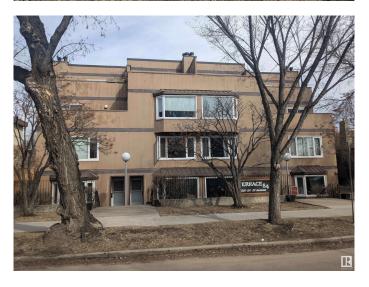

# \$275,000 - 10524 84 Avenue, Edmonton

MLS® #E4429570

## \$275,000

2 Bedroom, 2.00 Bathroom, 1,232 sqft Condo / Townhouse on 0.00 Acres

Strathcona, Edmonton, AB

Unique 2 story condo in the heart of Strathcona. Great investment property being a few blocks from Whyte Avenue, U of A campus and other great amenities. Well maintained building and over 1200 sq foot unit. Large main floor with entrance in front and in rear. Wood burning fireplace in the living room, kitchen with island and pass through into the dining room. 2 piece bathroom to finish off main floor. Upstairs has 2 bedrooms, a 4 piece bathroom and big laundry/storage room. Primary bedroom is oversized with 2 double closets and bonus 2 piece ensuite. South facing unit across from a schoolyard and 2 outdoor parking stalls.

# **Exterior**

Exterior Wood

Exterior Features Landscaped, Picnic Area, Playground Nearby, Public Transportation,

Schools, Shopping Nearby

Roof Tar & amp; Gravel

Construction Wood

Foundation Concrete Perimeter