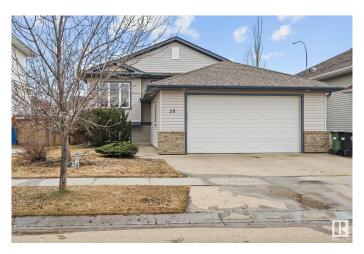

# \$535,000 - 20 Walters Place, Leduc

MLS® #E4429773

### \$535,000

4 Bedroom, 3.00 Bathroom, 1,263 sqft Single Family on 0.00 Acres

Windrose, Leduc, AB

Designed with comfort and style in mind, this expansive 2005 bi-level is the perfect retreat for a growing family. Offering 4 spacious bedrooms (2 up, 2 down) and 3 full baths, it's crafted for both function and ease of living. Recent upgrades include a brand new furnace and hot water tank (2024), plus central A/C (2021) for year-round comfort. The bright U-shaped kitchen features a massive pantry and a sunlit dining area with access to a west-facing deckâ€"ideal for summer barbecues. The main floor living room with gas fireplace invites cozy gatherings, while the fully finished lower level boasts a generous rec room with a second fireplace. A 23x28 heated garage provides endless space for projects or storage. The fully fenced yard adds privacy and space to roam. Ideally located near schools, shopping, trails, and the golf course with quick access to Hwy 2 and the airportâ€" lifestyle and location await!