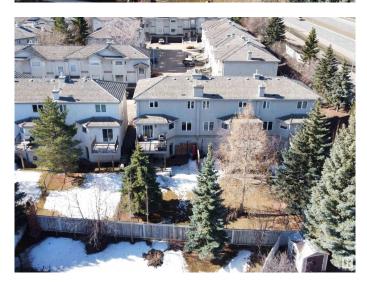

# \$389,800 - 24 1295 Carter Crest Road, Edmonton

MLS® #E4429844

#### \$389,800

2 Bedroom, 2.50 Bathroom, 1,559 sqft Condo / Townhouse on 0.00 Acres

Carter Crest, Edmonton, AB

Welcome to Freedoms Gardens Whitemud in Carter Crest! This beautifully updated 1,559 SQFT end-unit townhouse offers 2 bedrooms both with ensuites, 3 bathrooms (1 on the main floor, 2 upstairs), and a double attached garage. The home boasts a main area that features a great size living room complete with fireplace, a cozy dining room with enough room to seat at least 6 people as well as a beautiful updated kitchen complete with black accents, quartz counters and tiled backsplash! Upstairs features the laundry area and 2 bedrooms with ensuites, the primary featuring a 5pc ensuite and walk-in closet. The bottom level features garage and back yard access and a rec room area! This beautiful townhome is MOVE IN READY and close to lots of AMENITIES as well as easy access Terwillegar Drive, Whitemud and Anthony Henday! Call this unit home today!

# **Community Information**

| Address     | 24 1295 Carter Crest Road |
|-------------|---------------------------|
| Area        | Edmonton                  |
| Subdivision | Carter Crest              |
| City        | Edmonton                  |
| County      | ALBERTA                   |
| Province    | AB                        |
| Postal Code | T6R 2N6                   |