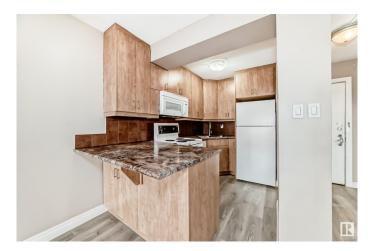

#### Interior

| Appliances   | Dishwasher-Built-In, Refrigerator, Stove-Electric |
|--------------|---------------------------------------------------|
| Heating      | Hot Water, Natural Gas                            |
| # of Stories | 16                                                |
| Stories      | 1                                                 |
| Has Basement | Yes                                               |
| Basement     | None, No Basement                                 |
|              |                                                   |