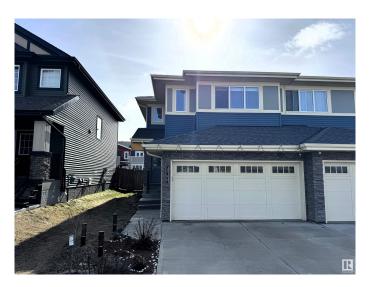

## \$510,000

3 Bedroom, 3.50 Bathroom, 1,628 sqft Single Family on 0.00 Acres

Walker, Edmonton, AB

Beautifully maintained 2016-built home boasting a modern open-concept kitchen with ceiling-height cabinetry, quartz countertops, and premium stainless steel appliances. This spacious residence features 3 large bedrooms, 3.5 bathrooms, and a sunlit bonus room with expansive windows. The fully finished basement includes a second kitchenâ€"perfect for extended family or hosting guests. Enjoy outdoor living with a charming backyard complete with a gazebo.

#### **Essential Information**

MLS® # E4430286 Price \$510,000

Bedrooms 3
Bathrooms 3.50
Full Baths 3

Half Baths 1

Square Footage 1,628 Acres 0.00 Year Built 2016

Type Single Family Sub-Type Half Duplex

Style 2 Storey
Status Active

# **Community Information**

Address 3798 Weidle Crescent

Area Edmonton
Subdivision Walker
City Edmonton

County ALBERTA

Province AB

Postal Code T6X 2E3

### **Exterior**

Exterior Wood, Vinyl
Exterior Features See Remarks

Roof Asphalt Shingles

Construction Wood, Vinyl

Foundation Concrete Perimeter