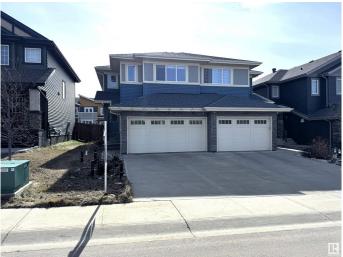

## \$510,000

3 Bedroom, 3.50 Bathroom, 1,628 sqft Single Family on 0.00 Acres

Walker, Edmonton, AB

Beautifully maintained 2016-built home boasting a modern open-concept kitchen with ceiling-height cabinetry, quartz countertops, and premium stainless steel appliances. This spacious residence features 3 large bedrooms, 3.5 bathrooms, and a sunlit bonus room with expansive windows. The fully finished basement includes a second kitchenâ€"perfect for extended family or hosting guests. Enjoy outdoor living with a charming backyard complete with a gazebo.

#### **Essential Information**

MLS® # E4430286 Price \$510,000

Bedrooms 3
Bathrooms 3.50
Full Baths 3

Half Baths 1

Square Footage 1,628 Acres 0.00 Year Built 2016

Type Single Family Sub-Type Half Duplex

Style 2 Storey
Status Active

#### **Amenities**

Amenities See Remarks

Parking Double Garage Attached

### **Exterior**

Exterior Wood, Vinyl
Exterior Features See Remarks

Roof Asphalt Shingles

Construction Wood, Vinyl

Foundation Concrete Perimeter