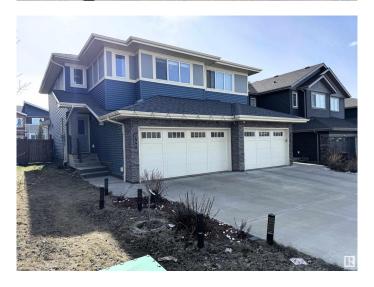

## \$510,000

3 Bedroom, 3.50 Bathroom, 1,628 sqft Single Family on 0.00 Acres

Walker, Edmonton, AB

Beautifully maintained 2016-built home boasting a modern open-concept kitchen with ceiling-height cabinetry, quartz countertops, and premium stainless steel appliances. This spacious residence features 3 large bedrooms, 3.5 bathrooms, and a sunlit bonus room with expansive windows. The fully finished basement includes a second kitchenâ€"perfect for extended family or hosting guests. Enjoy outdoor living with a charming backyard complete with a gazebo.

#### **Essential Information**

MLS® # E4430286 Price \$510,000

Bedrooms 3
Bathrooms 3.50
Full Baths 3

Half Baths 1

Square Footage 1,628 Acres 0.00 Year Built 2016

Type Single Family Sub-Type Half Duplex

Style 2 Storey
Status Active

#### **Amenities**

Amenities See Remarks

Parking Double Garage Attached

### **Exterior**

Exterior Wood, Vinyl
Exterior Features See Remarks

Roof Asphalt Shingles

Construction Wood, Vinyl

Foundation Concrete Perimeter