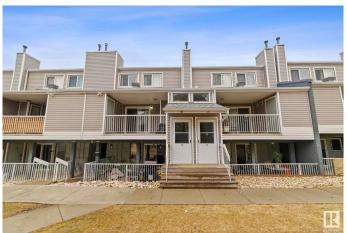

# \$174,800 - 116 10404 24 Avenue, Edmonton

MLS® #E4430645

#### \$174,800

2 Bedroom, 1.00 Bathroom, 1,204 sqft Condo / Townhouse on 0.00 Acres

Ermineskin, Edmonton, AB

Bright and spacious 2-storey in Ermineskin offering fantastic value for first-time buyers or investors! The upper level features 2 bedrooms, a 4-piece bath, walk-through closet from the primary bedroom, and convenient upstairs laundry. On the main floor, enjoy a large living room with sliding doors opening to green space, a functional kitchen with plenty of cabinets, dining area, and lots of storage space. Includes an energized parking stall and a newer furnace and hot water tank (approx. 6 years old). Great location near Century Park LRT, South Edmonton Common, Henday, and Calgary Trail!

# **Exterior**

Exterior Wood, Vinyl

Exterior Features Flat Site, Landscaped, Picnic Area, Playground Nearby, Schools,

**Shopping Nearby** 

Roof Asphalt Shingles

Construction Wood, Vinyl

Foundation Concrete Perimeter