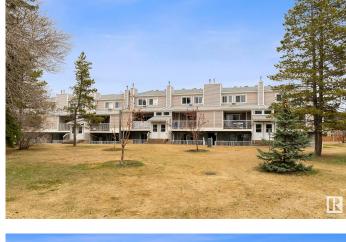

# \$174,800 - 116 10404 24 Avenue, Edmonton

MLS® #E4430645

#### \$174,800

2 Bedroom, 1.00 Bathroom, 1,204 sqft Condo / Townhouse on 0.00 Acres

Ermineskin, Edmonton, AB

Bright and spacious 2-storey in Ermineskin offering fantastic value for first-time buyers or investors! The upper level features 2 bedrooms, a 4-piece bath, walk-through closet from the primary bedroom, and convenient upstairs laundry. On the main floor, enjoy a large living room with sliding doors opening to green space, a functional kitchen with plenty of cabinets, dining area, and lots of storage space. Includes an energized parking stall and a newer furnace and hot water tank (approx. 6 years old). Great location near Century Park LRT, South Edmonton Common, Henday, and Calgary Trail!

# **Community Information**

Address 116 10404 24 Avenue

Area Edmonton
Subdivision Ermineskin
City Edmonton
County ALBERTA

Province AB

Postal Code T6J 4J7

# **Exterior**

Exterior Wood, Vinyl

Exterior Features Flat Site, Landscaped, Picnic Area, Playground Nearby, Schools,

**Shopping Nearby** 

Roof Asphalt Shingles

Construction Wood, Vinyl

Foundation Concrete Perimeter