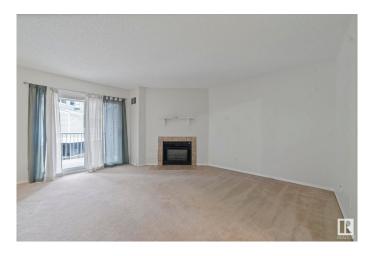

#### \$174,800

2 Bedroom, 1.00 Bathroom, 1,204 sqft Condo / Townhouse on 0.00 Acres

Ermineskin, Edmonton, AB

Bright and spacious 2-storey in Ermineskin offering fantastic value for first-time buyers or investors! The upper level features 2 bedrooms, a 4-piece bath, walk-through closet from the primary bedroom, and convenient upstairs laundry. On the main floor, enjoy a large living room with sliding doors opening to green space, a functional kitchen with plenty of cabinets, dining area, and lots of storage space. Includes an energized parking stall and a newer furnace and hot water tank (approx. 6 years old). Great location near Century Park LRT, South Edmonton Common, Henday, and Calgary Trail!