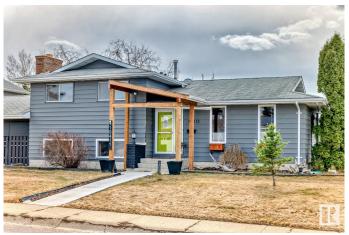

# \$525,000

4 Bedroom, 2.50 Bathroom, 1,228 sqft Single Family on 0.00 Acres

Steinhauer, Edmonton, AB

Great family home 4 level split with large yard, Steinhauer neighborhood double detached garage. RV parking. 4 bedrooms 3 upstairs 1 in the basement. wood burning fireplace. island in kitchen included. Air conditioning

Sub-Type Detached Single Family

Style 4 Level Split

Status Active

#### **Exterior**

Exterior Wood, Vinyl
Exterior Features Corner Lot

Roof Asphalt Shingles

Construction Wood, Vinyl

Foundation Concrete Perimeter