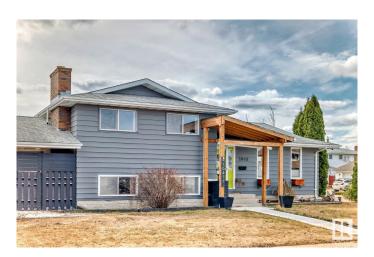

# \$525,000

4 Bedroom, 2.50 Bathroom, 1,228 sqft Single Family on 0.00 Acres

Steinhauer, Edmonton, AB

Great family home 4 level split with large yard, Steinhauer neighborhood double detached garage. RV parking. 4 bedrooms 3 upstairs 1 in the basement. wood burning fireplace. island in kitchen included. Air conditioning

Sub-Type Detached Single Family

Style 4 Level Split

Status Active

#### **Exterior**

Exterior Wood, Vinyl
Exterior Features Corner Lot

Roof Asphalt Shingles

Construction Wood, Vinyl

Foundation Concrete Perimeter