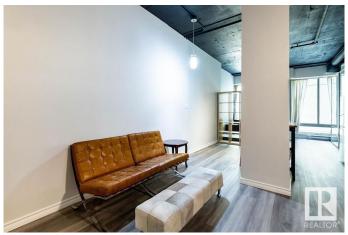

# \$96,000

1 Bedroom, 1.00 Bathroom, 448 sqft Condo / Townhouse on 0.00 Acres

Downtown (Edmonton), Edmonton, AB

Live in the heart of downtown with direct LRT access from the building's lower levelâ€"just an elevator ride away. This furnished 1-bedroom loft is turn-key and ready to impress. Soaring ceilings, granite countertops, in-suite laundry, updated lighting, and no carpet make it sleek and low-maintenance. Freshly cleaned and in excellent condition. Walk to work, grab coffee downtown, and enjoy the best of city life. Ideal for downtown professionals or university students needing a quick commute. Short-term rentals (like Airbnb) are allowed, making this a smart option with income potential. Quick possession available.