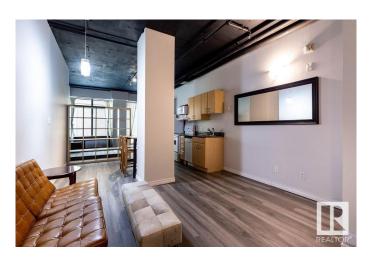

# \$96,000

1 Bedroom, 1.00 Bathroom, 448 sqft Condo / Townhouse on 0.00 Acres

Downtown (Edmonton), Edmonton, AB

Live in the heart of downtown with direct LRT access from the building's lower levelâ€"just an elevator ride away. This furnished 1-bedroom loft is turn-key and ready to impress. Soaring ceilings, granite countertops, in-suite laundry, updated lighting, and no carpet make it sleek and low-maintenance. Freshly cleaned and in excellent condition. Walk to work, grab coffee downtown, and enjoy the best of city life. Ideal for downtown professionals or university students needing a quick commute. Short-term rentals (like Airbnb) are allowed, making this a smart option with income potential. Quick possession available.

## **Essential Information**

MLS® # E4430847 Price \$96,000

Bedrooms 1

Bathrooms 1.00

Full Baths 1

Square Footage 448

Acres 0.00

Year Built 1968