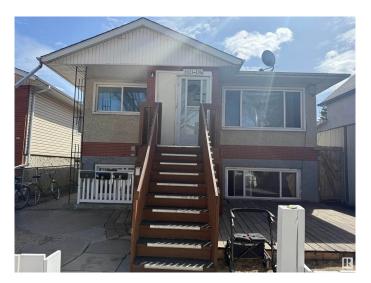

## \$459,000

7 Bedroom, 4.00 Bathroom, 1,608 sqft Single Family on 0.00 Acres

Mccauley, Edmonton, AB

Excellent Investment opportunity. Up and Down duplex with 4 SEPARATE suites. Each suite has its own entrance and their own electrical panel. Convenient central location close to downtown. Shingles are 2021. 2 Newer high efficiency furnaces, sump pump, windows and hot water tank. All the suites are already rented and bringing in cash flow. Total of 7 bedrooms, 4 kitchens, 4 bathrooms, 4 separate entrances, 4 fridges, 4 stoves and coined washer and dryer. Main floor has 2 bedroom suites, the lower level has a 2 bedroom suite and a 1 bedroom suite. Fantastic revenue! Close to all amenities including public transportation, wonderful restaurants and shopping. Come and see for yourself!

### **Essential Information**

MLS® # E4430925 Price \$459,000

Bedrooms 7

Bathrooms 4.00

Full Baths 4

Square Footage 1,608 Acres 0.00 Year Built 1958

Type Single Family

Sub-Type Duplex Up And Down

Style Bi-Level Status Active