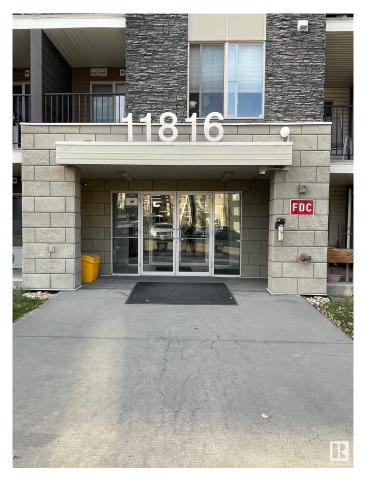

# \$209,900

2 Bedroom, 2.00 Bathroom, 759 sqft Condo / Townhouse on 0.00 Acres

Rutherford (Edmonton), Edmonton, AB

This TOP floor unit located in HERITAGE LANDING. Features 2 bedroom plus DEN. Master room has walk through closet and a 4 piece en-suite. Also another 4 piece full bathroom as well. Open kitchen concept with GRANITE counter top, looking over the DEN, DINING & LIVING room. In suite laundry. Comes with ONE underground parking stall and TWO surface parking stall (TANDEM). Walking distance to SHOPPING, PUBLIC TRANSIT. Close to SCHOOLS and all amenities. Easy access to ANTHONY HENDAY and HIGHWAY 2.