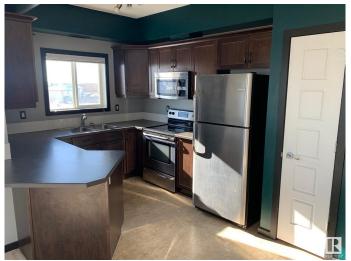

### \$182,500

2 Bedroom, 2.00 Bathroom, 920 sqft Condo / Townhouse on 0.00 Acres

Carlton, Edmonton, AB

2 bedroom, 2 bathroom 920 sq. ft. condo in the community of Carlton. This large condo features a balcony, large primary bedroom with walk through closet and ensuite. Two underground parking stalls and insuite laundry. Great location close to all amenities.