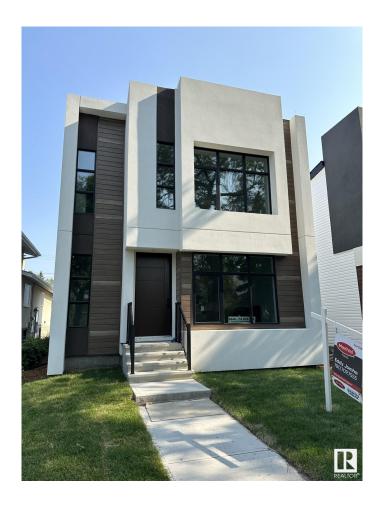

# \$854,000 - 9846 74 Avenue, Edmonton

MLS® #E4431446

# \$854,000

3 Bedroom, 2.50 Bathroom, 2,402 sqft Single Family on 0.00 Acres

Ritchie, Edmonton, AB

An absolute Stunning 2400 sq ft 2 Storey located in the heart of Ritchie. This home features a fabulous open concept main floor with 10 ft ceilings and large bay windows flooding your main floor with natural light, a fantastic open kitchen with large island and SS appliances, gas cook top, beautiful dining area, mud room and pantry. Upstairs features 3 large bedrooms, 2 bathrooms and laundry room. The primary bedroom will feature a large walk-in closet and a massive spa like en-suite. This home includes a separate entrance to the basement, deck, triple detached garage and much more.