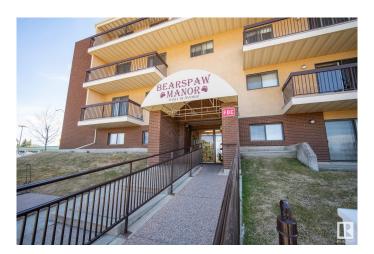

## \$149.900

2 Bedroom, 2.00 Bathroom, 903 sqft Condo / Townhouse on 0.00 Acres

Keheewin, Edmonton, AB

Welcome to Bearspaw Manor. This 903 sq ft 2 bedroom, 2 bathroom condo features a bright, functional layout in a quiet, well-maintained building in Bearspaw, Edmonton. Highlights include in-suite laundry, a spacious kitchen, and a comfortable living area that opens onto a private balcony. The primary bedroom offers a walk-through closet and a 4-piece ensuite, while the second bedroom is ideal for guests, a roommate, or a home office. Includes 1 underground parking stall and convenient elevator access. Located close to shopping, transit, parks, and major roadways.