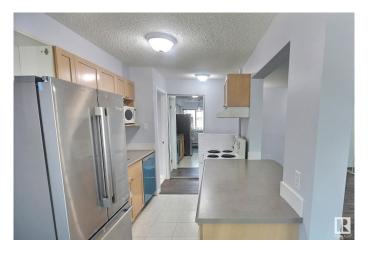

## \$145,000

1 Bedroom, 1.00 Bathroom, 691 sqft Condo / Townhouse on 0.00 Acres

WîhkwÃantôwin, Edmonton, AB

Wonderful Location along a beautiful tree lined street in the charming neighbourhood of Oliver this newly renovated one bedroom, one bathroom condo offers a large living room with patio door to the private west facing balcony, dining area off the kitchen with eating bar, well thought out layout offers a French door leading to to the full bathroom where the tub and toilet are separated from the sink and vanity and the large bedroom, in suite stacked laundry and storage room complete the unit. Renovations are extensive and include new gorgeous flooring, new trim, new paint and lighting. This picturesque location is ideal for easy access to the University of Alberta, MacEwan University, Royal Alex Hospital, the Ice District, downtown core and the river valley.

### Interior

Appliances Dishwasher-Built-In, Dryer, Refrigerator, Stove-Electric, Washer

Heating Baseboard, Natural Gas