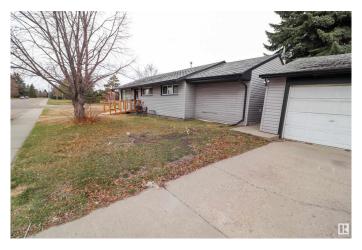

## \$320,000

3 Bedroom, 1.00 Bathroom, 981 sqft Single Family on 0.00 Acres

Wellington, Edmonton, AB

55'x120' RS Zoned CORNER LOT in Wellington! This property is ideal for future investment & is located across the street from a large park. It is a 3 bedroom, 1 bath home with a large double detached garage. There is also an additional unfinished bonus room that is not included in measurements. A full renovation was done in 2010 with kitchen, floors, bath & windows. Furnace (2013) & Hot Water Tank (2023).

#### **Amenities**

Amenities See Remarks

Parking Double Garage Detached

#### **Exterior**

Exterior Wood, Vinyl

Exterior Features Corner Lot, Fenced, Low Maintenance Landscape, Playground Nearby,

Public Transportation, Schools, Shopping Nearby, Subdividable Lot

Lot Description 55'x120'