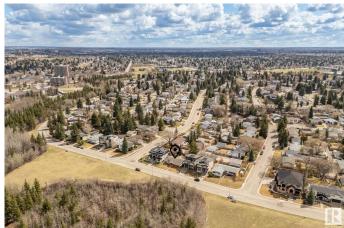

#### \$450,000

0 Bedroom, 0.00 Bathroom, Single Family on 0.00 Acres

Aspen Gardens, Edmonton, AB

Aspen Drive West DREAM LOT!! NOT A SKINNY LOT, 34' x 120' (3665.8 SF lot). This lot is FULLY SERVICED FROM EPCOR. Not too often will you be able to build your dream home in Aspen Drive for this price! Located in one of Edmonton's most desirable neighborhoods and Streets. Beautiful views, great location, facing Ravine. The area offers top schools (WESTBROOK/VERNON BARFORD/HARRY AINLAY) and easy access to the UofA and Downtown. The house will be removed prior to possession. See exact lot dimensions in pictures. The South/West Lot is the lot for sale.