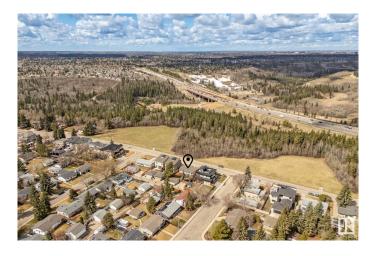

#### \$450,000

0 Bedroom, 0.00 Bathroom, Single Family on 0.00 Acres

Aspen Gardens, Edmonton, AB

Aspen Drive West DREAM LOT!! NOT A SKINNY LOT, 34' x 120' (3665.8 SF lot). This lot is FULLY SERVICED FROM EPCOR. Not too often will you be able to build your dream home in Aspen Drive for this price! Located in one of Edmonton's most desirable neighborhoods and Streets. Beautiful views, great location, facing Ravine. The area offers top schools (WESTBROOK/VERNON BARFORD/HARRY AINLAY) and easy access to the UofA and Downtown. The house will be removed prior to possession. See exact lot dimensions in pictures. The South/West Lot is the lot for sale.