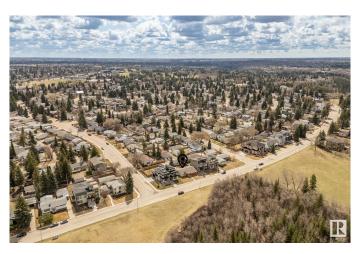

#### \$450,000

0 Bedroom, 0.00 Bathroom, Single Family on 0.00 Acres

Aspen Gardens, Edmonton, AB

Aspen Drive West DREAM LOT!! NOT A SKINNY LOT, 34' x 120' (3665.8 SF lot). This lot is FULLY SERVICED FROM EPCOR. Not too often will you be able to build your dream home in Aspen Drive for this price! Located in one of Edmonton's most desirable neighborhoods and Streets. Beautiful views, great location, facing Ravine. The area offers top schools (WESTBROOK/VERNON BARFORD/HARRY AINLAY) and easy access to the UofA and Downtown. The house will be removed prior to possession. See exact lot dimensions in pictures. The South/West Lot is the lot for sale.