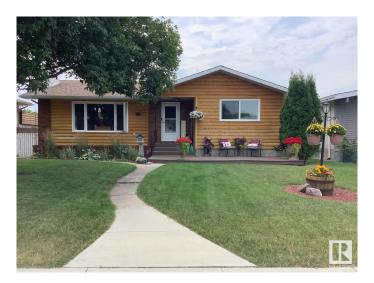

#### \$419.500

4 Bedroom, 2.00 Bathroom, 1,229 sqft Single Family on 0.00 Acres

Kilkenny, Edmonton, AB

Well maintained bungalow located in the desired community of Kilkenny. Main floor features a large living room, formal dining room, kitchen with plenty of cupboards, a 4 piece family bath and 3 spacious bedrooms. Basement is fully developed with a huge family room with an electric fireplace, an additional bed room, a 3 piece bath room, laundry area, and plenty of storage. Backyard has a patio, and porch in the front, fully fenced in back yard, with RV Parking and an oversized double detached garage plus a large storage shed. Recent upgrades include shingles and windows. What a great place to call home and is a real pleasure to show.

#### **Exterior**

Exterior Wood, Stucco

Exterior Features Fenced, Flat Site, Landscaped, Playground Nearby, Public

Transportation, Schools, Shopping Nearby

Roof Asphalt Shingles

Construction Wood, Stucco

Foundation Concrete Perimeter