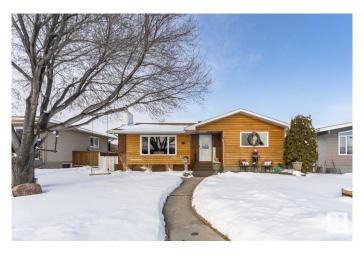

#### \$419.500

4 Bedroom, 2.00 Bathroom, 1,229 sqft Single Family on 0.00 Acres

Kilkenny, Edmonton, AB

Well maintained bungalow located in the desired community of Kilkenny. Main floor features a large living room, formal dining room, kitchen with plenty of cupboards, a 4 piece family bath and 3 spacious bedrooms. Basement is fully developed with a huge family room with an electric fireplace, an additional bed room, a 3 piece bath room, laundry area, and plenty of storage. Backyard has a patio, and porch in the front, fully fenced in back yard, with RV Parking and an oversized double detached garage plus a large storage shed. Recent upgrades include shingles and windows. What a great place to call home and is a real pleasure to show.

#### **Exterior**

Exterior Wood, Stucco

Exterior Features Fenced, Flat Site, Landscaped, Playground Nearby, Public

Transportation, Schools, Shopping Nearby

Roof Asphalt Shingles

Construction Wood, Stucco

Foundation Concrete Perimeter