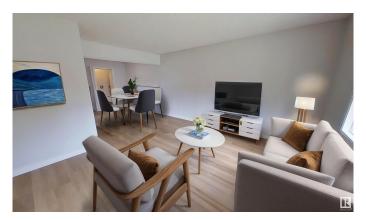

## \$365.000

5 Bedroom, 2.00 Bathroom, 1,015 sqft Single Family on 0.00 Acres

Balwin, Edmonton, AB

This fully renovated bungalow offers three bedrooms on the main floor, full 3 piece bathroom and laundry main level. The bright living room and spacious kitchen create a welcoming atmosphere. The basement is fully finished with separate entrance, laundry, full 3 piece bathroom, 2 bedrooms, den, dining, sitting area/ tv room and kitchen. Both levels boast custom cabinetry and quartz countertops which include the kitchens, bathrooms, front entry bench and main level laundry. Outside, you'll find a large fenced backyard, a double detached garage, and a corner lot with ample parking. Conveniently located near the LRT, schools, parks, and shopping.