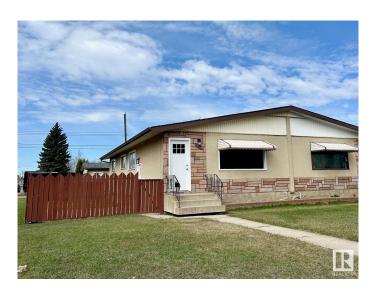

# \$365,000 - 13002 69 Street, Edmonton

MLS® #E4432580

## \$365.000

5 Bedroom, 2.00 Bathroom, 1,015 sqft Single Family on 0.00 Acres

Balwin, Edmonton, AB

This fully renovated bungalow offers three bedrooms on the main floor, full 3 piece bathroom and laundry main level. The bright living room and spacious kitchen create a welcoming atmosphere. The basement is fully finished with separate entrance, laundry, full 3 piece bathroom, 2 bedrooms, den, dining, sitting area/ tv room and kitchen. Both levels boast custom cabinetry and quartz countertops which include the kitchens, bathrooms, front entry bench and main level laundry. Outside, you'll find a large fenced backyard, a double detached garage, and a corner lot with ample parking. Conveniently located near the LRT, schools, parks, and shopping.

### **Exterior**

Exterior Wood, Stone

Exterior Features Airport Nearby, Back Lane, Backs Onto Park/Trees, Fenced, Golf

Nearby, Playground Nearby, Schools, Shopping Nearby

Roof Asphalt Shingles

Construction Wood, Stone