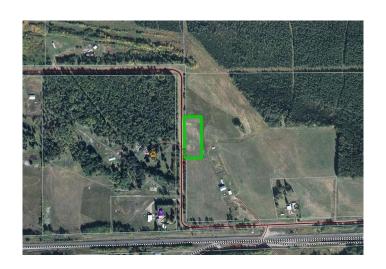

### \$130,000

0 Bedroom, 0.00 Bathroom, Land on 1.50 Acres

NONE, Rural Yellowhead County, Alberta

1.5 acres located 7 minutes SW of the Town of Edson. Great building spot with solid base and excellent drainage.

County approved approach with perimeter fencing. Parcel is not serviced, however power and natural gas are within property lines.

Pavement to within 3 kms. of property. Lots of wildlife with excellent view of surrounding area. Located in a low traffic flow corridor.

### **Exterior**

Lot Description Rectangular Lot