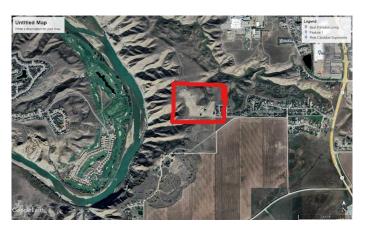

#### \$345,000

0 Bedroom, 0.00 Bathroom, Land on 0.33 Acres

Southridge, Lethbridge, Alberta

Going south on Highway 5, turn right into Southridge and go through Sandstone subdivision you will arrive at Gold Canyon Estates. Many lots available in sizes ranging from .33 to .48 acres all with gorgeous views of the mountains and many with coulee and city views. All services include City water, electrical and gas lines to the property line, street lights, sidewalks and paved streets. Everything is ready for you to build your dream home with the builder of your choice.