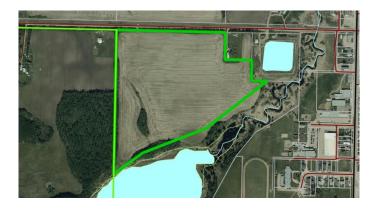

#### \$350,000

0 Bedroom, 0.00 Bathroom, Land on 38.75 Acres

NONE, Plamondon, Alberta

This parcel is 38.75 acres on the outskirts of the hamlet of Plamondon. It is considered development land but is currently rented as farm land. It is on the west side of Plamondon overlooking the hamlet and the Plamondon Creek.