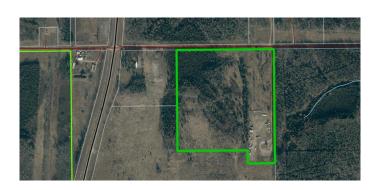

## \$575,000

0 Bedroom, 0.00 Bathroom, Land on 40.92 Acres

Lac La Biche, Lac La Biche, Alberta

GREAT LOCATION, close to TOWN! this 40.92 acre parcel located just 3 Km. south of Town and off Highway 36. A great spot to build your own home and enjoy the freedom of acreage living, or to expand your business. Power and gas are at the property line. Also there is a revenue of \$8,000.00 a year from the injection well using almost 7 acres of this property. Seller also has 86 acres connected to this parcel and would be willing to sell as a package!