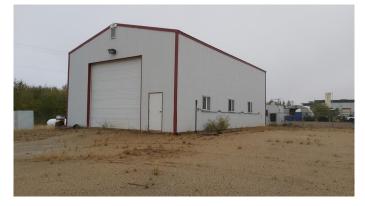

#### \$335,000

0 Bedroom, 0.00 Bathroom, Commercial on 4.14 Acres

NONE, Valleyview, Alberta

PRICE REDUCED! 4.14 acres in Anderson Industrial Park. 1 lot (#10, is 2.2 acres)) is developed with an Office Building (40 x 46), a heated shop ( $32 \times 48$ ) and a dock height shed ( $15 \times 40$ ) with 5' dock. Security fenced. Large gravelled area for parking/storage. The other lot (#11) is undeveloped and is 1.94 acres.