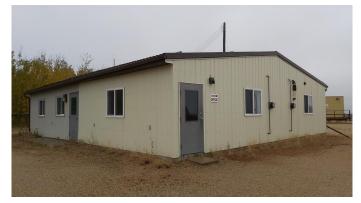

#### \$335,000

0 Bedroom, 0.00 Bathroom, Commercial on 4.14 Acres

NONE, Valleyview, Alberta

PRICE REDUCED! 4.14 acres in Anderson Industrial Park. 1 lot (#10, is 2.2 acres)) is developed with an Office Building (40 x 46), a heated shop ( $32 \times 48$ ) and a dock height shed ( $15 \times 40$ ) with 5' dock. Security fenced. Large gravelled area for parking/storage. The other lot (#11) is undeveloped and is 1.94 acres.