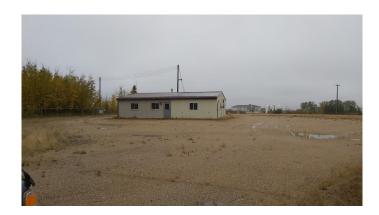

#### \$335,000

0 Bedroom, 0.00 Bathroom, Commercial on 4.14 Acres

NONE, Valleyview, Alberta

PRICE REDUCED! 4.14 acres in Anderson Industrial Park. 1 lot (#10, is 2.2 acres)) is developed with an Office Building (40 x 46), a heated shop ( $32 \times 48$ ) and a dock height shed ( $15 \times 40$ ) with 5' dock. Security fenced. Large gravelled area for parking/storage. The other lot (#11) is undeveloped and is 1.94 acres.