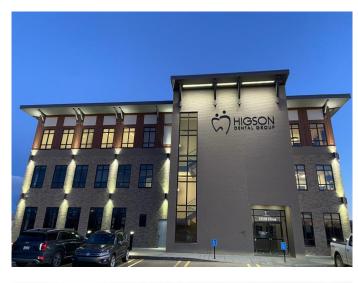

# \$28 - 10508 67 Avenue, Grande Prairie

MLS® #A1157829

#### \$28

0 Bedroom, 0.00 Bathroom, Commercial on 0.00 Acres

Stone Ridge, Grande Prairie, Alberta

High traffic location situated on 68th avenue on the south side of Grande Prairie, situated directly across from the Eastlink Sports Centre, two High Schools and surrounded by retail, restaurants, hotels and more. This main floor 5,197 square foot energy efficient space, offers plenty of onsite parking and is a must see for any business looking to have a truly profession space for it's clients. This premises can be leased as whole or demised as needed. To View call your Commercial Realtor® today.