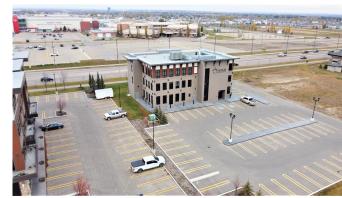

# \$28 - 10508 67 Avenue, Grande Prairie

MLS® #A1157829

#### \$28

0 Bedroom, 0.00 Bathroom, Commercial on 0.00 Acres

Stone Ridge, Grande Prairie, Alberta

High traffic location situated on 68th avenue on the south side of Grande Prairie, situated directly across from the Eastlink Sports Centre, two High Schools and surrounded by retail, restaurants, hotels and more. This main floor 5,197 square foot energy efficient space, offers plenty of onsite parking and is a must see for any business looking to have a truly profession space for it's clients. This premises can be leased as whole or demised as needed. To View call your Commercial Realtor® today.