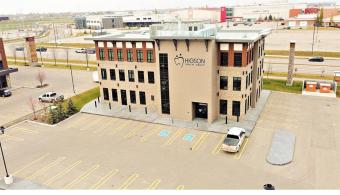

# \$28 - 10508 67 Avenue, Grande Prairie

MLS® #A1157829

#### \$28

0 Bedroom, 0.00 Bathroom, Commercial on 0.00 Acres

Stone Ridge, Grande Prairie, Alberta

High traffic location situated on 68th avenue on the south side of Grande Prairie, situated directly across from the Eastlink Sports Centre, two High Schools and surrounded by retail, restaurants, hotels and more. This main floor 5,197 square foot energy efficient space, offers plenty of onsite parking and is a must see for any business looking to have a truly profession space for it's clients. This premises can be leased as whole or demised as needed. To View call your Commercial Realtor® today.