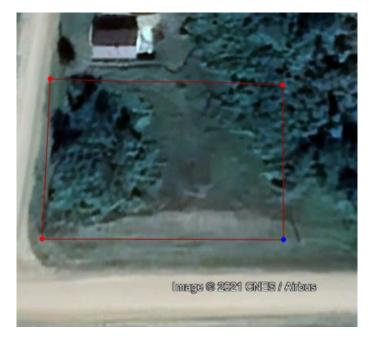

## \$139,000

0 Bedroom, 0.00 Bathroom, Land on 0.53 Acres

NONE, White Sands, Alberta

This is a Great lot that is close to the boat launch and right down the road from the Water Station. This lot also has the opportunity to be serviced by the main water line directly across the main road. This saves the cost and maintenance of drilling a well or hauling water to a cistern. The lot has the opportunity to have a walkout home in three different directions. It has some Natural Tree cover and some privacy from the road. The Summer Village has multiple access to the beach for everyone to have access to the beach and enjoy the lake. There is very functionable Community hall available to rent and hold functions all year round. The Village hosts events there during the summer. The Village also has multiple playgrounds, tennis courts, basketball courts and recreation areas. This is a excellent place to enjoy the summer and get away from the hustle & bustle of the City!

#### **Exterior**

Lot Description Backs on to Park/Green Space, Brush, Corner Lot, Cul-De-Sac,

Rectangular Lot, Rolling Slope