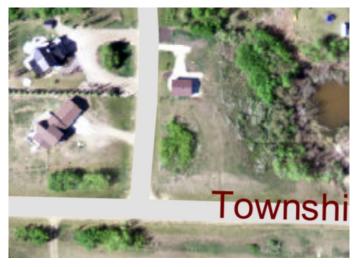

## \$139,000

0 Bedroom, 0.00 Bathroom, Land on 0.53 Acres

NONE, White Sands, Alberta

This is a Great lot that is close to the boat launch and right down the road from the Water Station. This lot also has the opportunity to be serviced by the main water line directly across the main road. This saves the cost and maintenance of drilling a well or hauling water to a cistern. The lot has the opportunity to have a walkout home in three different directions. It has some Natural Tree cover and some privacy from the road. The Summer Village has multiple access to the beach for everyone to have access to the beach and enjoy the lake. There is very functionable Community hall available to rent and hold functions all year round. The Village hosts events there during the summer. The Village also has multiple playgrounds, tennis courts, basketball courts and recreation areas. This is a excellent place to enjoy the summer and get away from the hustle & bustle of the City!

#### **Exterior**

Lot Description Backs on to Park/Green Space, Brush, Corner Lot, Cul-De-Sac,

Rectangular Lot, Rolling Slope