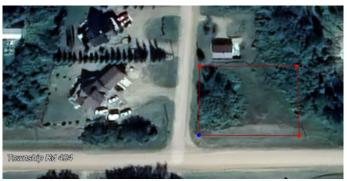

## \$139,000

0 Bedroom, 0.00 Bathroom, Land on 0.53 Acres

NONE, White Sands, Alberta

This is a Great lot that is close to the boat launch and right down the road from the Water Station. This lot also has the opportunity to be serviced by the main water line directly across the main road. This saves the cost and maintenance of drilling a well or hauling water to a cistern. The lot has the opportunity to have a walkout home in three different directions. It has some Natural Tree cover and some privacy from the road. The Summer Village has multiple access to the beach for everyone to have access to the beach and enjoy the lake. There is very functionable Community hall available to rent and hold functions all year round. The Village hosts events there during the summer. The Village also has multiple playgrounds, tennis courts, basketball courts and recreation areas. This is a excellent place to enjoy the summer and get away from the hustle & bustle of the City!

### **Community Information**

Address 12 Earls Way

Subdivision NONE

City White Sands

County Stettler No. 6, County of

Province Alberta
Postal Code T0C 2L0

#### **Exterior**

Lot Description Backs on to Park/Green Space, Brush, Corner Lot, Cul-De-Sac,

Rectangular Lot, Rolling Slope