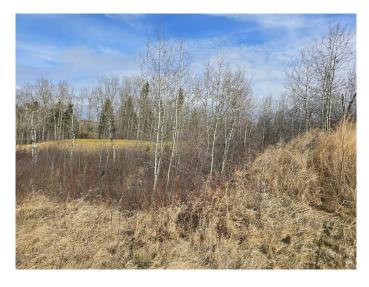

#### \$99,000

0 Bedroom, 0.00 Bathroom, Land on 0.39 Acres

Wolf Creek Village, Rural Ponoka County, Alberta

125 Wolf Run Drive is a very desirable (roughly 0.39 acre) lot backing onto the amazing Par 3, 17th hole. It's situated between two fully completed and beautifully landscaped neighboring properties. Construct your dream home and enjoy life at the Wolf.

#### Exterior

| Lot Description | On Golf Course, | Views |
|-----------------|-----------------|-------|
|-----------------|-----------------|-------|