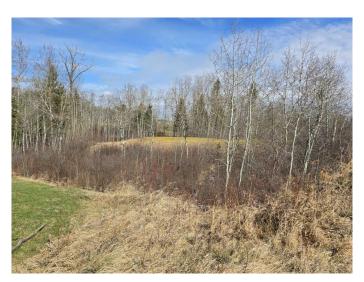

#### \$99,000

0 Bedroom, 0.00 Bathroom, Land on 0.39 Acres

Wolf Creek Village, Rural Ponoka County, Alberta

125 Wolf Run Drive is a very desirable (roughly 0.39 acre) lot backing onto the amazing Par 3, 17th hole. It's situated between two fully completed and beautifully landscaped neighboring properties. Construct your dream home and enjoy life at the Wolf.

#### Exterior

| Lot Description | On Golf Course, | Views |
|-----------------|-----------------|-------|
|-----------------|-----------------|-------|