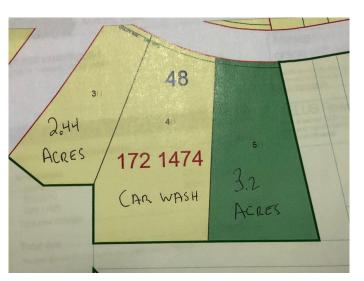

### \$488,000

0 Bedroom, 0.00 Bathroom, Commercial on 2.44 Acres

NONE, Fox Creek, Alberta

2.44 ACRE CORNER LOT IN THE NEW INDUSTRIAL SUBDIVISION

Built in 2020

## **Essential Information**

MLS® # A1215077
Price \$488,000

Bathrooms 0.00 Acres 2.44 Year Built 2020

Type Commercial
Sub-Type Industrial
Status Active

# **Community Information**

Address 300 2a Ave

Subdivision NONE

City Fox Creek

County Greenview No. 16, M.D. of

Province Alberta
Postal Code T0H 1P0