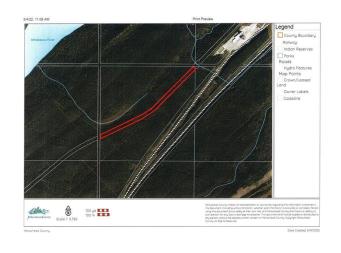

### \$59,000

0 Bedroom, 0.00 Bathroom, Land on 7.50 Acres

NONE, Rural Yellowhead County, Alberta

Recreational property located in Yellowhead County. The property is 7.5 acres with no public access. There is a trail along the property. There is an old cabin base that currently sits along the trail. Property is approximately 30m (100 feet ) wide by 1km long

## **Community Information**

Address 5-23-52-20 Nw

Subdivision NONE

City Rural Yellowhead County

County Yellowhead County

Province Alberta

Postal Code T7V 1A0