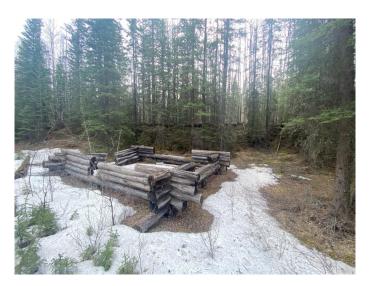

### \$59,000

0 Bedroom, 0.00 Bathroom, Land on 7.50 Acres

NONE, Rural Yellowhead County, Alberta

Recreational property located in Yellowhead County. The property is 7.5 acres with no public access. There is a trail along the property. There is an old cabin base that currently sits along the trail. Property is approximately 30m (100 feet ) wide by 1km long