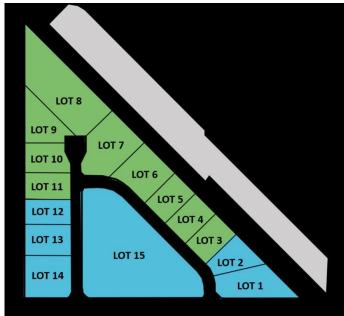

# \$3,500,000 - 5207 28 Avenue Se, Calgary

MLS® #A1255950

#### \$3,500,000

0 Bedroom, 0.00 Bathroom, Land on 5.00 Acres

Forest Lawn Industrial, Calgary, Alberta

New Industrial Land subdivision, all lots will be part of a bareland condo development

## **Community Information**

Address 5207 28 Avenue Se Subdivision Forest Lawn Industrial

City Calgary
County Calgary
Province Alberta
Postal Code T2B 1N3