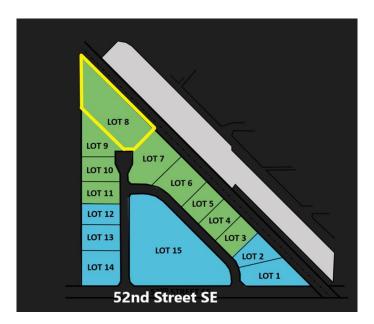

# \$3,500,000 - 5207 28 Avenue Se, Calgary

MLS® #A1255950

#### \$3,500,000

0 Bedroom, 0.00 Bathroom, Land on 5.00 Acres

Forest Lawn Industrial, Calgary, Alberta

New Industrial Land subdivision, all lots will be part of a bareland condo development

## **Community Information**

Address 5207 28 Avenue Se Subdivision Forest Lawn Industrial

City Calgary
County Calgary
Province Alberta
Postal Code T2B 1N3