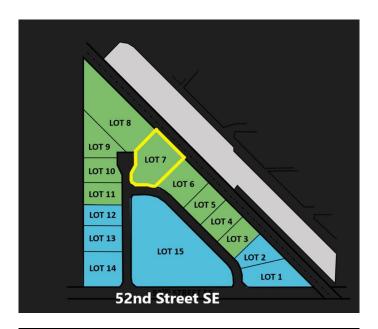

# \$1,848,750

0 Bedroom, 0.00 Bathroom, Land on 2.55 Acres

Forest Lawn Industrial, Calgary, Alberta

New Industrial land subdivision, all lots will be part of a bareland condo development

### **Community Information**

Address 5236 28 Avenue Se Subdivision Forest Lawn Industrial

City Calgary
County Calgary
Province Alberta
Postal Code T2B 1N3