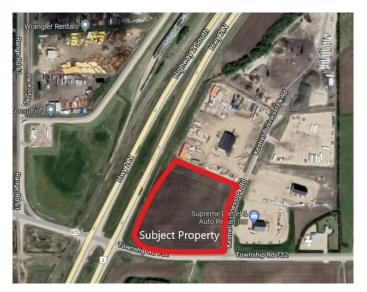

#### \$1,850,000

0 Bedroom, 0.00 Bathroom, Land on 10.01 Acres

NONE, Sexsmith, Alberta

Incredible 10.01 acres of frontage onto Highway 2 and Emerson trail located in the Kestrel Business Park. This Industrial lot zoned RM-4 (Highway Industrial) is well situated to provide quick access to both the Grande Prairie/Clairmont area and B.C. This is a bare land listing being offered at \$185,000 per acre. Call your Commercial REALTOR® today for more information.

#### **Community Information**

Address 2, 60056 732 Township

Subdivision NONE

City Sexsmith

County Grande Prairie No. 1, County of

Province Alberta
Postal Code T0H 3C0