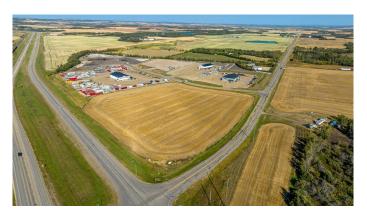

#### \$1,850,000

0 Bedroom, 0.00 Bathroom, Land on 10.01 Acres

NONE, Sexsmith, Alberta

Incredible 10.01 acres of frontage onto Highway 2 and Emerson trail located in the Kestrel Business Park. This Industrial lot zoned RM-4 (Highway Industrial) is well situated to provide quick access to both the Grande Prairie/Clairmont area and B.C. This is a bare land listing being offered at \$185,000 per acre. Call your Commercial REALTOR® today for more information.