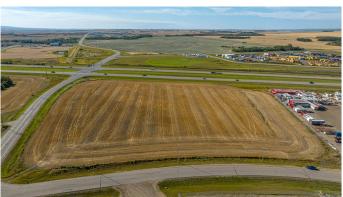

#### \$1,850,000

0 Bedroom, 0.00 Bathroom, Land on 10.01 Acres

NONE, Sexsmith, Alberta

Incredible 10.01 acres of frontage onto Highway 2 and Emerson trail located in the Kestrel Business Park. This Industrial lot zoned RM-4 (Highway Industrial) is well situated to provide quick access to both the Grande Prairie/Clairmont area and B.C. This is a bare land listing being offered at \$185,000 per acre. Call your Commercial REALTOR® today for more information.