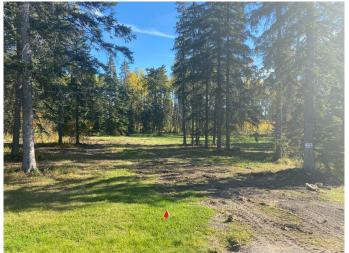

# \$170,100 - 202 High Timber Place, Rural Clearwater County

MLS® #A1259101

\$170,100

0 Bedroom, 0.00 Bathroom, Land on 1.40 Acres

NONE, Rural Clearwater County, Alberta

Discover the perfect blend of tranquility and convenience in our stunning subdivision of executive one acre parcels, Diamond Willow Estates, located just outside of the growing community of Rocky Mountain House. This exclusive development offers a unique opportunity to own a piece of paradise, ideal for those seeking space and serenity. Situated minutes away from Rocky, residents will appreciate the proximity to local amenities including shopping, dining, schools, and healthcare facilities with pavement to your driveway. The location combines rural charm with urban accessibility, making it an ideal choice for families and individuals alike. Lot 14, 202 High Timber Place is tucked away in Diamonds Willows cul-de-sac offering community living in a country setting and is thoughtfully designed to provide flexibility for various home designs and outdoor activities on 1.41 acres of open front and treed backyard. Each lot is equipped with gas, power, and water to the lot line, making it easy to connect utilities as you build your new home. For the communal septic system, a 2 stage Tank Effluent Pump system is required, please see attached documents. Residents can enjoy a beautifully landscaped communal recreation conservation area featuring a serene pond, perfect for relaxation or recreational activities. A homeowner's association is in place to maintain all common

#### **Amenities**

Amenities None

**Exterior** 

Lot Description Treed