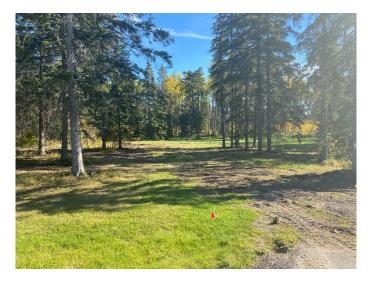

# \$170,100 - 202 High Timber Place, Rural Clearwater County

MLS® #A1259101

\$170,100

0 Bedroom, 0.00 Bathroom, Land on 1.40 Acres

NONE, Rural Clearwater County, Alberta

Discover the perfect blend of tranquility and convenience in our stunning subdivision of executive one acre parcels, Diamond Willow Estates, located just outside of the growing community of Rocky Mountain House. This exclusive development offers a unique opportunity to own a piece of paradise, ideal for those seeking space and serenity. Situated minutes away from Rocky, residents will appreciate the proximity to local amenities including shopping, dining, schools, and healthcare facilities with pavement to your driveway. The location combines rural charm with urban accessibility, making it an ideal choice for families and individuals alike. Lot 14, 202 High Timber Place is tucked away in Diamonds Willows cul-de-sac offering community living in a country setting and is thoughtfully designed to provide flexibility for various home designs and outdoor activities on 1.41 acres of open front and treed backyard. Each lot is equipped with gas, power, and water to the lot line, making it easy to connect utilities as you build your new home. For the communal septic system, a 2 stage Tank Effluent Pump system is required, please see attached documents. Residents can enjoy a beautifully landscaped communal recreation conservation area featuring a serene pond, perfect for relaxation or recreational activities. A homeowner's association is in place to maintain all common

#### **Amenities**

Amenities None

**Exterior** 

Lot Description Treed