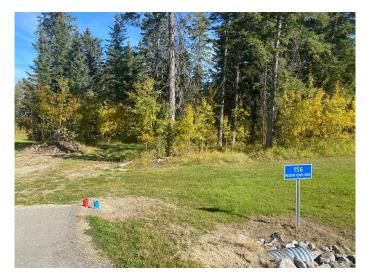

# \$170,100 - 156 Meadow Ponds Drive, Rural Clearwater County

MLS® #A1259104

\$170,100

0 Bedroom, 0.00 Bathroom, Land on 1.11 Acres

NONE, Rural Clearwater County, Alberta

Discover the perfect blend of tranquility and convenience in our stunning subdivision of executive one acre parcels, Diamond Willow Estates, located just outside of the growing community of Rocky Mountain House. This exclusive development offers a unique opportunity to own a piece of paradise, ideal for those seeking space and serenity. Situated minutes away from Rocky, residents will appreciate the proximity to local amenities including shopping, dining, schools, and healthcare facilities with pavement to your driveway. The location combines rural charm with urban accessibility, making it an ideal choice for families and individuals alike. Lot 45, 156 Meadow Ponds Drive is thoughtfully designed to provide flexibility for various home designs and outdoor activities on 1.11 acres of open front, backing on to the community pond. Each lot is equipped with gas, power, and water to the lot line, making it easy to connect utilities as you build your new home. For the communal septic system, a 2 stage Tank Effluent Pump system is required, please see attached documents. Residents can enjoy a beautifully landscaped communal recreation conservation area featuring a serene pond, perfect for relaxation or recreational activities. A homeowner's association is in place to maintain all common areas. Come explore the peace, comfort, and convenience of West Country living. Diamond Willows Estates,

# **Community Information**

Address 156 Meadow Ponds Drive

Subdivision NONE

City Rural Clearwater County

County Clearwater County

Province Alberta
Postal Code T4T 1A7

#### **Exterior**

Lot Description Treed