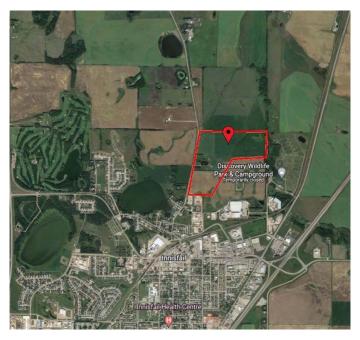

#### \$3,300,000

0 Bedroom, 0.00 Bathroom, Land on 110.00 Acres

North Industrial, Innisfail, Alberta

110 Acres of PRIME Industrial Development Land on the Leading Edge of Innisfail's NASP. This Unique Property is an Excellent Investment and Development Opportunity. With allocation for Industrial purposes and directly connected to North Innisfail and all Municipal Service Connections, it's an ideal parcel. While the land is currently serving Agricultural & Cattle needs, it is Zoned RD (Reserved for Future Development) within Innisfail's current NASP and is an Integral Main Component to the Expansion in the town of Innisfail. It's a very Rare Investment Opportunity in a Community Poised for Expansive Growth! This parcel of land can be sold in conjunction with the adjoining North 160-Acre Parcel listed at \$4,500,000

### **Community Information**

| Address     | 6360 C & E Trail |
|-------------|------------------|
| Subdivision | North Industrial |

| City        | Innisfail       |
|-------------|-----------------|
| County      | Red Deer County |
| Province    | Alberta         |
| Postal Code | T4G 0G9         |