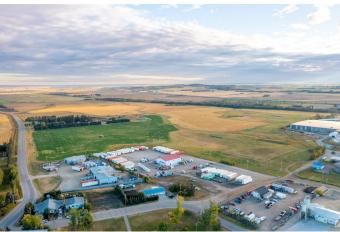

#### \$3,300,000

0 Bedroom, 0.00 Bathroom, Land on 110.00 Acres

North Industrial, Innisfail, Alberta

110 Acres of PRIME Industrial Development Land on the Leading Edge of Innisfail's NASP. This Unique Property is an Excellent Investment and Development Opportunity. With allocation for Industrial purposes and directly connected to North Innisfail and all Municipal Service Connections, it's an ideal parcel. While the land is currently serving Agricultural & Cattle needs, it is Zoned RD (Reserved for Future Development) within Innisfail's current NASP and is an Integral Main Component to the Expansion in the town of Innisfail. It's a very Rare Investment Opportunity in a Community Poised for Expansive Growth! This parcel of land can be sold in conjunction with the adjoining North 160-Acre Parcel listed at \$4,500,000