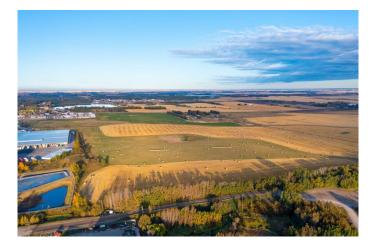

#### \$3,300,000

0 Bedroom, 0.00 Bathroom, Land on 110.00 Acres

North Industrial, Innisfail, Alberta

110 Acres of PRIME Industrial Development Land on the Leading Edge of Innisfail's NASP. This Unique Property is an Excellent Investment and Development Opportunity. With allocation for Industrial purposes and directly connected to North Innisfail and all Municipal Service Connections, it's an ideal parcel. While the land is currently serving Agricultural & Cattle needs, it is Zoned RD (Reserved for Future Development) within Innisfail's current NASP and is an Integral Main Component to the Expansion in the town of Innisfail. It's a very Rare Investment Opportunity in a Community Poised for Expansive Growth! This parcel of land can be sold in conjunction with the adjoining North 160-Acre Parcel listed at \$4,500,000