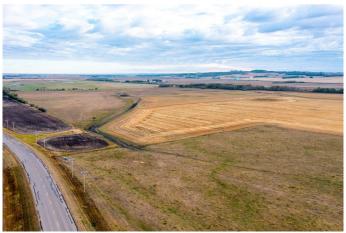

## \$4,500,000

0 Bedroom, 0.00 Bathroom, Land on 160.00 Acres

North Industrial, Innisfail, Alberta

160 Acres of PRIME Industrial Development Land on the Leading Edge of Innisfail's NASP. This Unique Property is an Excellent Investment and Development Opportunity. With allocation for Industrial purposes and directly connected to North Innisfail and all Municipal Service Connections, it's an ideal parcel. While the land is currently serving Agricultural & Cattle needs, it is Zoned RD (Reserved for Future Development) within Innisfail's current NASP and is an Integral Main Component to the Expansion in the town of Innisfail. It's a very Rare Investment Opportunity in a Community Poised for Expansive Growth! This parcel of land can be sold in conjunction with the adjoining South 110-Acre Parcel listed at \$3,300,000