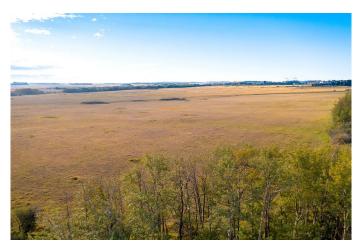

## \$4,500,000

0 Bedroom, 0.00 Bathroom, Land on 160.00 Acres

North Industrial, Innisfail, Alberta

160 Acres of PRIME Industrial Development Land on the Leading Edge of Innisfail's NASP. This Unique Property is an Excellent Investment and Development Opportunity. With allocation for Industrial purposes and directly connected to North Innisfail and all Municipal Service Connections, it's an ideal parcel. While the land is currently serving Agricultural & Cattle needs, it is Zoned RD (Reserved for Future Development) within Innisfail's current NASP and is an Integral Main Component to the Expansion in the town of Innisfail. It's a very Rare Investment Opportunity in a Community Poised for Expansive Growth! This parcel of land can be sold in conjunction with the adjoining South 110-Acre Parcel listed at \$3,300,000