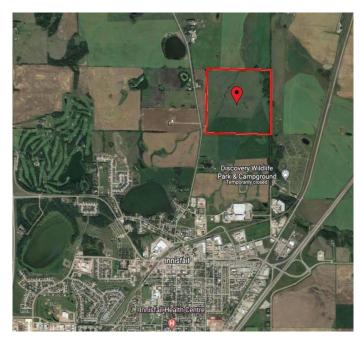

## \$4,500,000

0 Bedroom, 0.00 Bathroom, Land on 160.00 Acres

North Industrial, Innisfail, Alberta

160 Acres of PRIME Industrial Development Land on the Leading Edge of Innisfail's NASP. This Unique Property is an Excellent Investment and Development Opportunity. With allocation for Industrial purposes and directly connected to North Innisfail and all Municipal Service Connections, it's an ideal parcel. While the land is currently serving Agricultural & Cattle needs, it is Zoned RD (Reserved for Future Development) within Innisfail's current NASP and is an Integral Main Component to the Expansion in the town of Innisfail. It's a very Rare Investment Opportunity in a Community Poised for Expansive Growth! This parcel of land can be sold in conjunction with the adjoining South 110-Acre Parcel listed at \$3,300,000

## **Community Information**

Address 6360 C & E Trail
Subdivision North Industrial

City Innisfail

County Red Deer County

Province Alberta

Postal Code T4G 0G9