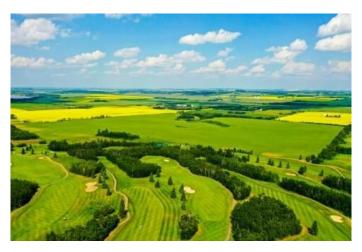

### \$4,999,000

0 Bedroom, 0.00 Bathroom, Land on 136.43 Acres

Dodds Lake, Innisfail, Alberta

136.43 Acres of PRIME Residential Mixed Development Land adjoining the Current Hazelwood Residential Development and the Innisfail Golf Club right in the Heart of Innisfail Alberta. This unique property is an Excellent Investment and Development Opportunity while Currently serving Agricultural needs. Zoned RD (Reserved for Future Development within Innisfail's current NASP) this Land is an Integral and Main Component to the Expansion of the Innisfail Community. This is a Very Rare Investment Opportunity!