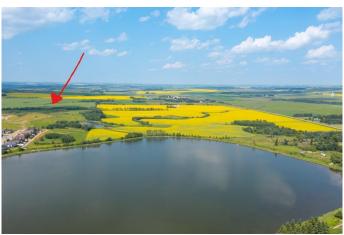

### \$4,999,000

0 Bedroom, 0.00 Bathroom, Land on 136.43 Acres

Dodds Lake, Innisfail, Alberta

136.43 Acres of PRIME Residential Mixed Development Land adjoining the Current Hazelwood Residential Development and the Innisfail Golf Club right in the Heart of Innisfail Alberta. This unique property is an Excellent Investment and Development Opportunity while Currently serving Agricultural needs. Zoned RD (Reserved for Future Development within Innisfail's current NASP) this Land is an Integral and Main Component to the Expansion of the Innisfail Community. This is a Very Rare Investment Opportunity!