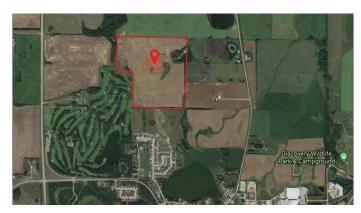

### \$4,999,000

0 Bedroom, 0.00 Bathroom, Land on 136.43 Acres

Dodds Lake, Innisfail, Alberta

136.43 Acres of PRIME Residential Mixed Development Land adjoining the Current Hazelwood Residential Development and the Innisfail Golf Club right in the Heart of Innisfail Alberta. This unique property is an Excellent Investment and Development Opportunity while Currently serving Agricultural needs. Zoned RD (Reserved for Future Development within Innisfail's current NASP) this Land is an Integral and Main Component to the Expansion of the Innisfail Community. This is a Very Rare Investment Opportunity!

### **Community Information**

Address Twp 360 - Rr 283c

Subdivision Dodds Lake

City Innisfail

County Red Deer County

Province Alberta
Postal Code T4G 1R7