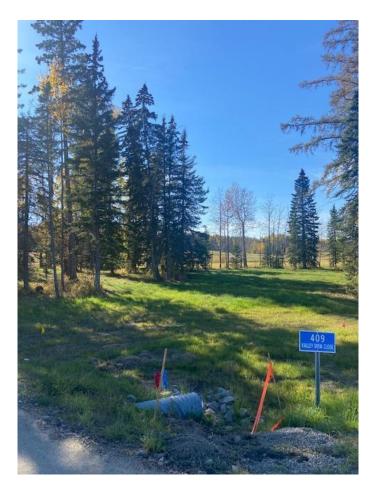

# \$189,000 - 409 Valley View Close, Rural Clearwater County

MLS® #A2008647

#### \$189,000

0 Bedroom, 0.00 Bathroom, Land on 1.02 Acres

N/A, Rural Clearwater County, Alberta

Discover the perfect blend of tranquility and convenience in our stunning subdivision of executive one acre parcels, Diamond Willow Estates, located just outside of the growing community of Rocky Mountain House. This exclusive development offers a unique opportunity to own a piece of paradise, ideal for those seeking space and serenity. Situated minutes away from Rocky, residents will appreciate the proximity to local amenities including shopping, dining, schools, and healthcare facilities with pavement to your driveway. The location combines rural charm with urban accessibility, making it an ideal choice for families and individuals alike. Lot 40, 409 Valley View Drive is thoughtfully designed to provide flexibility for various home designs and outdoor activities on 1.02 acres of treed front and backyard backing onto the community pond. Each lot is equipped with gas, power, and water to the lot line, making it easy to connect utilities as you build your new home. For the communal septic system, a 2 stage Tank Effluent Pump system is required, please see attached documents. Residents can enjoy a beautifully landscaped communal recreation conservation area featuring a serene pond, perfect for relaxation or recreational activities. A homeowner's association is in place to maintain all common areas. Come explore the peace, comfort, and convenience of West Country living. Diamond

Willows Estates, where country living meets urban convenience in the foothills of the Rocky Mountains!