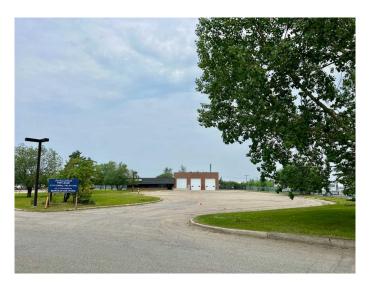

### \$16

0 Bedroom, 0.00 Bathroom, Commercial on 0.00 Acres

Richmond Industrial Park, Grande Prairie, Alberta

Rare find! High quality building on 3.08 acres with easy access to Highway 40 and 84 Avenue. Approx. 5000 sq ft office space with 12+ offices, kitchen, boardroom, 2 washrooms, large parts/storage/work space. 62'x70.5' shop with 3 drive through bays. Shop and office renovation has just been completed. Huge fenced yard and plenty of paved energized parking. Basic Rent \$14,466.67/mo. Additional rent estimated at \$5,125/mo. This is a one of a kind property with so much yard and parking space - available immediately.