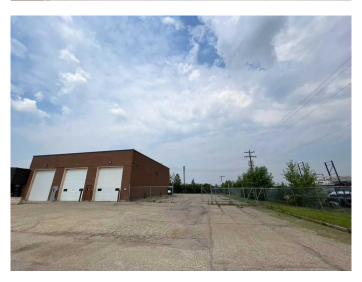

### \$16

0 Bedroom, 0.00 Bathroom, Commercial on 0.00 Acres

Richmond Industrial Park, Grande Prairie, Alberta

Rare find! High quality building on 3.08 acres with easy access to Highway 40 and 84 Avenue. Approx. 5000 sq ft office space with 12+ offices, kitchen, boardroom, 2 washrooms, large parts/storage/work space. 62'x70.5' shop with 3 drive through bays. Shop and office renovation has just been completed. Huge fenced yard and plenty of paved energized parking. Basic Rent \$14,466.67/mo. Additional rent estimated at \$5,125/mo. This is a one of a kind property with so much yard and parking space - available immediately.