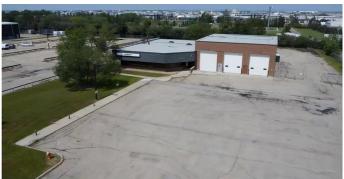

### \$16

0 Bedroom, 0.00 Bathroom, Commercial on 0.00 Acres

Richmond Industrial Park, Grande Prairie, Alberta

Rare find! High quality building on 3.08 acres with easy access to Highway 40 and 84 Avenue. Approx. 5000 sq ft office space with 12+ offices, kitchen, boardroom, 2 washrooms, large parts/storage/work space. 62'x70.5' shop with 3 drive through bays. Shop and office renovation has just been completed. Huge fenced yard and plenty of paved energized parking. Basic Rent \$14,466.67/mo. Additional rent estimated at \$5,125/mo. This is a one of a kind property with so much yard and parking space - available immediately.