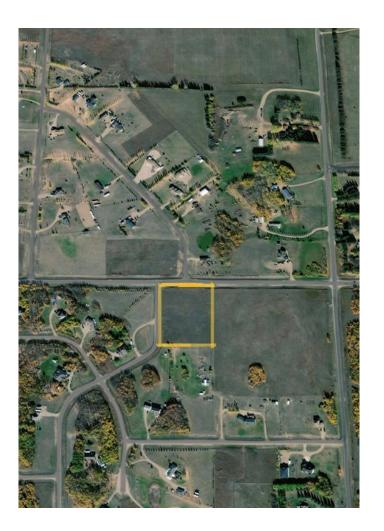

## \$79,900

0 Bedroom, 0.00 Bathroom, Land on 3.26 Acres

NONE, Rural Wainwright No. 61, M.D. of, Alberta

\*\*REDUCED AND PRICED TO SELL!
Excellent Residential Development
Opportunity!! Country living just outside of
town on a open level lot. Huge perk to This lot
is it already HAS A DRILLED WATER WELL!!
Paved road access, only 3.5 miles from Town
of Wainwright. If you are looking for a great
property to build your dream acreage on check
this one out.