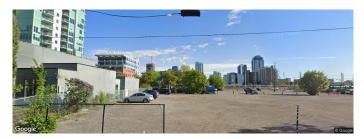

#### \$2,800,800

0 Bedroom, 0.00 Bathroom, Land on 0.16 Acres

Beltline, Calgary, Alberta

Beautiful location - this CC-X zoned property is a bare land 50x140 ft lot / 7002 Sq.ft, which works out to be \$400.00 per Sq.Ft. Commercial Zoning - CC-X Mixed-use designation provides endless options for future redevelopment. Strategically located just north of Stampede Park and east of Olympic way, the new anticipated Stadium may be coming right next door, close to Calgary Downtown and south of the river. 514,518 & 520-12 AVE S E also available.