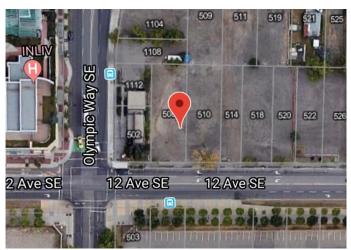

#### \$2,800,800

0 Bedroom, 0.00 Bathroom, Land on 0.16 Acres

Beltline, Calgary, Alberta

Beautiful location - this CC-X zoned property is a bare land 50x140 ft lot / 7002 Sq.ft, which works out to be \$400.00 per Sq.Ft. Commercial Zoning - CC-X Mixed-use designation provides endless options for future redevelopment. Strategically located just north of Stampede Park and east of Olympic way, the new anticipated Stadium may be coming right next door, close to Calgary Downtown and south of the river. 514,518 & 520-12 AVE S E also available.

#### **Community Information**

| Address     | 508 12 Avenue Se |
|-------------|------------------|
| Subdivision | Beltline         |
| City        | Calgary          |
| County      | Calgary          |
| Province    | Alberta          |
| Postal Code | T2G 1Y6          |