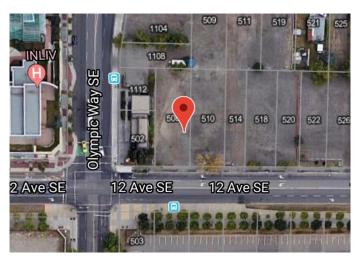

#### \$2,800,800

0 Bedroom, 0.00 Bathroom, Land on 0.16 Acres

Beltline, Calgary, Alberta

Beautiful location - this CC-X zoned property is a bare land 50x140 ft lot / 7002 Sq.ft, which works out to be \$400.00 per Sq.Ft. Commercial Zoning - CC-X Mixed-use designation provides endless options for future redevelopment. Strategically located just north of Stampede Park and east of Olympic way, the new anticipated Stadium may be coming right next door, close to Calgary Downtown and south of the river. 514,518 & 520-12 AVE S E also available.

#### **Community Information**

| Address     | 508 12 Avenue Se |
|-------------|------------------|
| Subdivision | Beltline         |
| City        | Calgary          |
| County      | Calgary          |
| Province    | Alberta          |
| Postal Code | T2G 1Y6          |