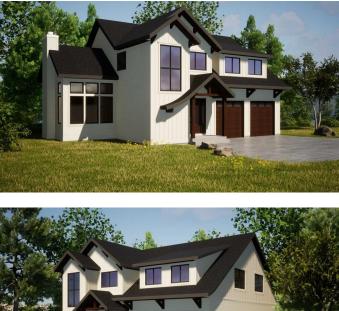

#### \$195,000

0 Bedroom, 0.00 Bathroom, Land on 0.90 Acres

Wilson's Beach Estates, Rural Lacombe County, Alberta

Premiere community and location in Central Alberta! Perfect spot to build your desired property on a 0.90 acre Estate lot! This community is close to Gull Lake on the Southeast side, treed for privacy, and environmentally friendly. There is an environmental reserve nearby & activity-packed playground in Anderson park, an underrated gem that is perfect for families of all ages. The Wilson's Beach Estates & Lacombe County integrated trail system is an awesome amenity allowing resident's to take full advantage of the paved paths, access all of the community and surrounding area easily. Only a 5 min walk to Gull Lake makes activities such as boating, camping, fishing, swimming, and skating a daily possibility! The developers & current residents have been working hard to provide an amazing community atmosphere and look forward to sharing the experience with new owners. These are just a few of the details to be shared, there is more information regarding building sites, architectural guidelines, utilities and more available! Home renderings need to be priced out based on desired specifications, please contact the listing agent for more info and pricing!