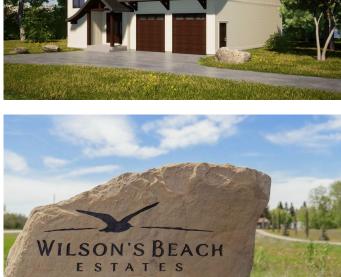

#### \$195,000

0 Bedroom, 0.00 Bathroom, Land on 0.90 Acres

Wilson's Beach Estates, Rural Lacombe County, Alberta

Premiere community and location in Central Alberta! Perfect spot to build your desired property on a 0.90 acre Estate lot! This community is close to Gull Lake on the Southeast side, treed for privacy, and environmentally friendly. There is an environmental reserve nearby & activity-packed playground in Anderson park, an underrated gem that is perfect for families of all ages. The Wilson's Beach Estates & Lacombe County integrated trail system is an awesome amenity allowing resident's to take full advantage of the paved paths, access all of the community and surrounding area easily. Only a 5 min walk to Gull Lake makes activities such as boating, camping, fishing, swimming, and skating a daily possibility! The developers & current residents have been working hard to provide an amazing community atmosphere and look forward to sharing the experience with new owners. These are just a few of the details to be shared, there is more information regarding building sites, architectural guidelines, utilities and more available! Home renderings need to be priced out based on desired specifications, please contact the listing agent for more info and pricing!

### **Community Information**

| Address     | 6, 28124 Township Road 412 |
|-------------|----------------------------|
| Subdivision | Wilson's Beach Estates     |
| City        | Rural Lacombe County       |
| County      | Lacombe County             |
| Province    | Alberta                    |
| Postal Code | T4L 0J6                    |
|             |                            |