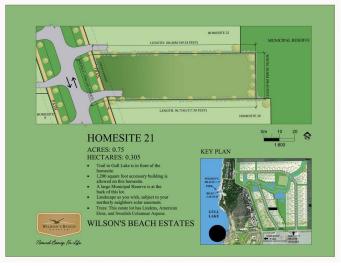

#### \$165,000

0 Bedroom, 0.00 Bathroom, Land on 0.75 Acres

Wilson's Beach Estates, Rural Lacombe County, Alberta

Premiere community and location in Central Alberta! Perfect spot to build your desired property on a 0.75 acre Estate lot! This community is close to Gull Lake on the Southeast side, treed for privacy, and environmentally friendly. There is an environmental reserve nearby & activity-packed playground in Anderson park, an underrated gem that is perfect for families of all ages. The Wilson's Beach Estates & Lacombe County integrated trail system is an awesome amenity allowing resident's to take full advantage of the paved paths, access all of the community and surrounding area easily. Only a 5 min walk to Gull Lake makes activities such as boating, camping, fishing, swimming, and skating a daily possibility! The developers & current residents have been working hard to provide an amazing community atmosphere and look forward to sharing the experience with new owners. These are just a few of the details to be shared, there is more information regarding building sites, architectural guidelines, utilities and more available! Please contact the listing agent for more info and pricing!

**Essential Information** 

MLS® #

A2023742

| Price     | \$165,000        |
|-----------|------------------|
| Bathrooms | 0.00             |
| Acres     | 0.75             |
| Туре      | Land             |
| Sub-Type  | Residential Land |
| Status    | Active           |

## **Community Information**

| Address                    | 25, 28124 Township Road 412                       |
|----------------------------|---------------------------------------------------|
| Subdivision                | Wilson's Beach Estates                            |
| City                       | Rural Lacombe County                              |
| County                     | Lacombe County                                    |
| Province                   | Alberta                                           |
| Postal Code                | T4L 0J6                                           |
| City<br>County<br>Province | Rural Lacombe County<br>Lacombe County<br>Alberta |

### Exterior

| Lot Description Pr | rivate |
|--------------------|--------|
|--------------------|--------|