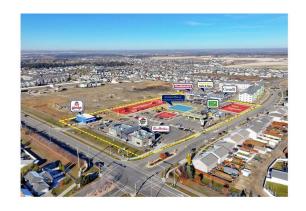

#### \$25

0 Bedroom, 0.00 Bathroom, Commercial on 6.49 Acres

Timber Ridge, Red Deer, Alberta

Opportunity to pre-lease in Timber Ridge's newest commercial development, Timberlands Station. This plaza currently has four buildings in place with the plan to construct four more. Building J is currently under construction and pre-leasing with with 1,300-6,000 SF available. Ample parking is available on-site for customers and staff. Neighbouring businesses of the plaza include Tim Horton's, Pizza Hut, Fas Gas, and Pharmasave. Additional Rent is estimated at \$11.00 per square foot for the 2025 budget year.