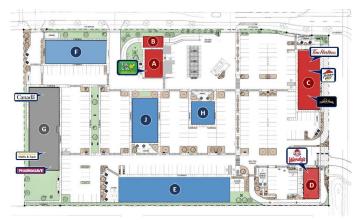

#### \$25

0 Bedroom, 0.00 Bathroom, Commercial on 6.49 Acres

Timber Ridge, Red Deer, Alberta

Opportunity to pre-lease in Timber Ridge's newest commercial development, Timberlands Station. This plaza currently has four buildings in place with the plan to construct four more. Building J is currently under construction and pre-leasing with with 1,300-6,000 SF available. Ample parking is available on-site for customers and staff. Neighbouring businesses of the plaza include Tim Horton's, Pizza Hut, Fas Gas, and Pharmasave. Additional Rent is estimated at \$11.00 per square foot for the 2025 budget year.