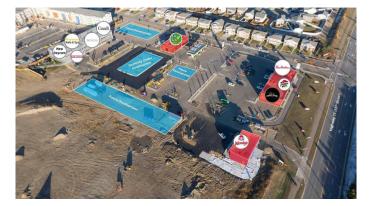

#### \$25

0 Bedroom, 0.00 Bathroom, Commercial on 6.49 Acres

Timber Ridge, Red Deer, Alberta

Opportunity to pre-lease in Timber Ridge's newest commercial development, Timberlands Station. This plaza currently has four buildings in place with the plan to construct four more. Building J is currently under construction and pre-leasing with with 1,300-6,000 SF available. Ample parking is available on-site for customers and staff. Neighbouring businesses of the plaza include Tim Horton's, Pizza Hut, Fas Gas, and Pharmasave. Additional Rent is estimated at \$11.00 per square foot for the 2025 budget year.