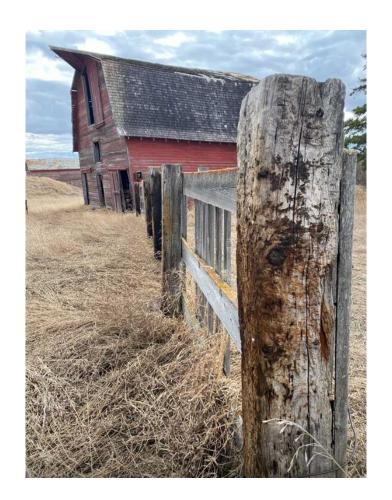

## \$109,900

0 Bedroom, 0.00 Bathroom, Land on 8.01 Acres

NONE, Rural Provost No. 52, M.D. of, Alberta

This land is perfect for the family looking to build on a nice, private area. It is spacious, beautiful, peaceful and waiting for you to enjoy! The two door garage that is situated on the property is a great space for parking and storage! Also on the property, is two other out buildings, a barn and a shed. This property is fully serviced, meaning it is ready for your personal touch to become a home! The land is very close to the tranquil community of Hayter, within walking distance. It is also a very short 8 minute drive to Provost where you will find your main amenities. This beautiful and affordable piece of land is a must see! As you look over the fields you will be sure to envision the enjoyment this property could bring to you and your future.

**Exterior** 

Lot Description Brush, Lawn, Private

**Additional Information** 

Date Listed April 27th, 2023

Days on Market 727

Zoning Hamlet Reserve District

**Listing Details** 

Listing Office ROYAL LEPAGE WRIGHT CHO