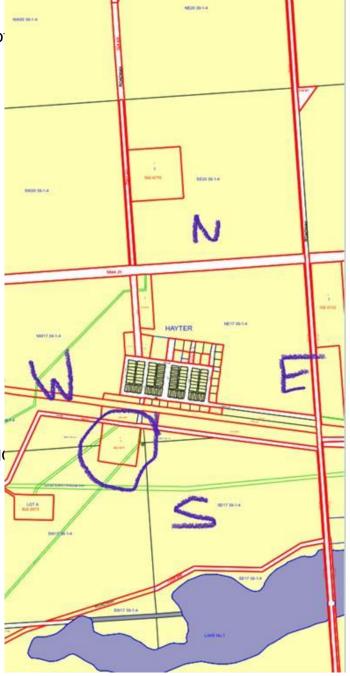

## \$109,900

0 Bedroom, 0.00 Bathroom, Land on 8.01 Acres

NONE, Rural Provost No. 52, M.D. of, Alberta

This land is perfect for the family looking to build on a nice, private area. It is spacious, beautiful, peaceful and waiting for you to enjoy! The two door garage that is situated on the property is a great space for parking and storage! Also on the property, is two other out buildings, a barn and a shed. This property is fully serviced, meaning it is ready for your personal touch to become a home! The land is very close to the tranquil community of Hayter, within walking distance. It is also a very short 8 minute drive to Provost where you will find your main amenities. This beautiful and affordable piece of land is a must see! As you look over the fields you will be sure to envision the enjoyment this property could bring to you and your future.

## **Community Information**

Address 14043 Twp Rd 393

Subdivision NONE

City Rural Provost No. 52, M.D. o

County Provost No. 52, M.D. of

Province Alberta
Postal Code T0B1X0

**Amenities** 

Utilities Natural Gas at Lot Line