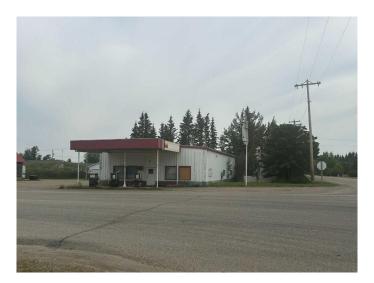

#### \$325,000

0 Bedroom, 0.00 Bathroom, Land on 0.38 Acres

NONE, Spruce View, Alberta

This property is available for sale or lease. Located in the center of Spruce View beside the Restaurant / Bar and across from the Fire Hall. This former cardlock gas station is available for former or new use. The buildings and Tanks are included and in will need all required inspections. This is a corner lot, total size is 0.38 Acres. On HWY 54 between Caroline and Innisfail and 35 minutes from Red Deer.