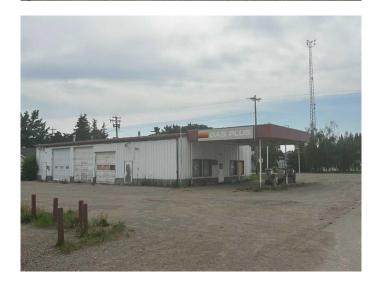

#### \$325,000

0 Bedroom, 0.00 Bathroom, Land on 0.38 Acres

NONE, Spruce View, Alberta

This property is available for sale or lease. Located in the center of Spruce View beside the Restaurant / Bar and across from the Fire Hall. This former cardlock gas station is available for former or new use. The buildings and Tanks are included and in will need all required inspections. This is a corner lot, total size is 0.38 Acres. On HWY 54 between Caroline and Innisfail and 35 minutes from Red Deer.