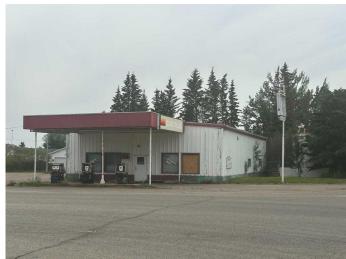

#### \$325,000

0 Bedroom, 0.00 Bathroom, Land on 0.38 Acres

NONE, Spruce View, Alberta

This property is available for sale or lease. Located in the center of Spruce View beside the Restaurant / Bar and across from the Fire Hall. This former cardlock gas station is available for former or new use. The buildings and Tanks are included and in will need all required inspections. This is a corner lot, total size is 0.38 Acres. On HWY 54 between Caroline and Innisfail and 35 minutes from Red Deer.