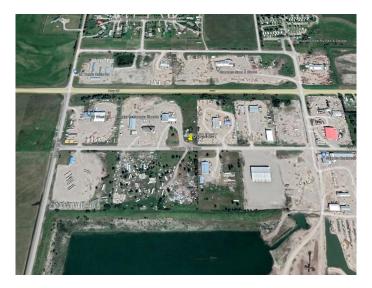

### \$399,900

0 Bedroom, 0.00 Bathroom, Land on 2.03 Acres

NONE, Rural Mountain View County, Alberta

2.02 Acre fully serviced commercial lot right on the SW edge of Sundre Town Limits. large industrial park Backing onto HWY 584 only 1 km to town center. This industrial park is amongst several other industrial areas, with business including Oilfield services, Soil services, Contractors, Mechanical, Transport, etc. This lot was formerly a Commercial card lock gas pump. Perfect opportunity to start or move your business to a very well-established business park. Sundre has seen progressive growth and continues to be a great location for Industry.