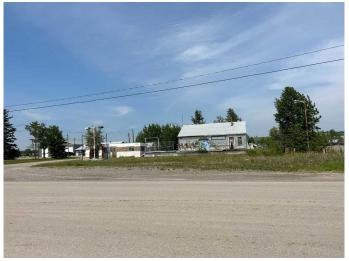

### \$399,900

0 Bedroom, 0.00 Bathroom, Land on 2.03 Acres

NONE, Rural Mountain View County, Alberta

2.02 Acre fully serviced commercial lot right on the SW edge of Sundre Town Limits. large industrial park Backing onto HWY 584 only 1 km to town center. This industrial park is amongst several other industrial areas, with business including Oilfield services, Soil services, Contractors, Mechanical, Transport, etc. This lot was formerly a Commercial card lock gas pump. Perfect opportunity to start or move your business to a very well-established business park. Sundre has seen progressive growth and continues to be a great location for Industry.