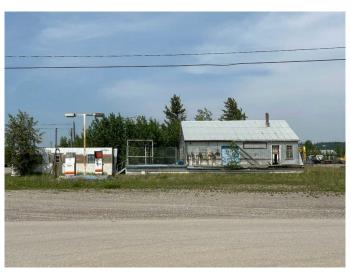

### \$399,900

0 Bedroom, 0.00 Bathroom, Land on 2.03 Acres

NONE, Rural Mountain View County, Alberta

2.02 Acre fully serviced commercial lot right on the SW edge of Sundre Town Limits. large industrial park Backing onto HWY 584 only 1 km to town center. This industrial park is amongst several other industrial areas, with business including Oilfield services, Soil services, Contractors, Mechanical, Transport, etc. This lot was formerly a Commercial card lock gas pump. Perfect opportunity to start or move your business to a very well-established business park. Sundre has seen progressive growth and continues to be a great location for Industry.